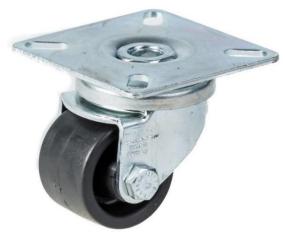

## PRODUCT INFORMATION 100 Series Top Plate Castor

Material: Zinc plated swivel bracket with top plate fitting. Black nylon wheel.

| Part number:               | 223875        |
|----------------------------|---------------|
| Wheel diameter (D):        | 35mm          |
| Tread width (T2):          | 25mm          |
| Tread hardness:            | 70° Shore D   |
| Wheel bearing:             | Plain bearing |
| Top plate size (AxB):      | 60x60mm       |
| Fixing hole spacing (axb): | 38x38/48x48mm |
| Fixing hole size (d):      | 6mm           |
| Offset (F):                | 15mm          |
| Overall height (H):        | 52mm          |
| Load capacity 3km/h:       | 75kg          |
| Rolling resistance:        | Excellent     |
| Operating noise:           | Reasonable    |
| Floor preservation:        | Reasonable    |