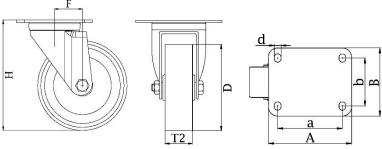

## PRODUCT INFORMATION 100 Series Top Plate Castor

Material: Zinc plated swivel bracket with top plate fitting. Black nylon wheel.

| Part number:               | 223875        |
|----------------------------|---------------|
| Wheel diameter (D):        | 35mm          |
| Tread width (T2):          | 25mm          |
| Tread hardness:            | 70° Shore D   |
| Wheel bearing:             | Plain bearing |
| Top plate size (AxB):      | 60x60mm       |
| Fixing hole spacing (axb): | 38x38/48x48mm |
| Fixing hole size (d):      | 6mm           |
| Offset (F):                | 15mm          |
| Overall height (H):        | 52mm          |
| Load capacity 3km/h:       | 75kg          |
| Rolling resistance:        | Excellent     |
| Operating noise:           | Reasonable    |
| Floor preservation:        | Reasonable    |