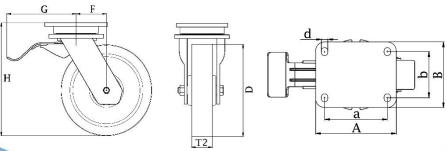

## PRODUCT INFORMATION LS Series Top Plate Castor

**Material:** Zinc plated, yellow-passivated, swivel/brake bracket with top plate fitting. Natural beige cast nylon wheel.

| Part number:               | 610006        |
|----------------------------|---------------|
| Wheel diameter (D):        | 150mm         |
| Tread width (T2):          | 55mm          |
| Tread hardness:            | 80° Shore D   |
| Wheel bearing:             | Ball bearings |
| Top plate size (AxB):      | 175x140mm     |
| Fixing hole spacing (axb): | 140x105mm     |
| Fixing hole size (d):      | 14mm          |
| Offset (F):                | 65mm          |
| Brake pedal radius (G):    | 150mm         |
| Overall height (H):        | 205mm         |
| Load capacity 3km/h:       | 2500kg        |
| Rolling resistance:        | Excellent     |
| Operating noise:           | Reasonable    |
| Floor preservation:        | Reasonable    |