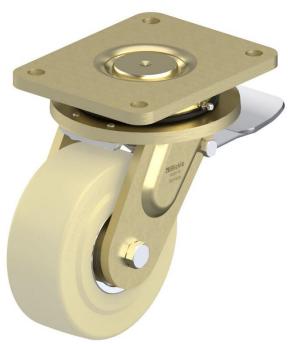

## PRODUCT INFORMATION LS Series Top Plate Castor

**Material:** Zinc plated, yellow-passivated, swivel/brake bracket with top plate fitting. Natural beige cast nylon wheel.

| Part number:               | 610006        |
|----------------------------|---------------|
| Wheel diameter (D):        | 150mm         |
| Tread width (T2):          | 55mm          |
| Tread hardness:            | 80° Shore D   |
| Wheel bearing:             | Ball bearings |
| Top plate size (AxB):      | 175x140mm     |
| Fixing hole spacing (axb): | 140x105mm     |
| Fixing hole size (d):      | 14mm          |
| Offset (F):                | 65mm          |
| Brake pedal radius (G):    | 150mm         |
| Overall height (H):        | 205mm         |
| Load capacity 3km/h:       | 2500kg        |
| Rolling resistance:        | Excellent     |
| Operating noise:           | Reasonable    |
| Floor preservation:        | Reasonable    |