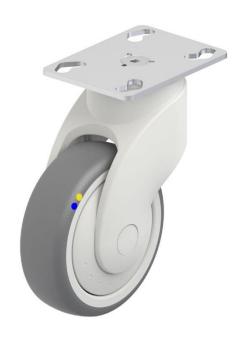

## **Synthetic Series Stainless Steel Top Plate Castor**

**Material:** Swivel bracket in high quality nylon 6 with stainless top plate fitting. Wheel with grey thermoplastic rubber tread on polypropylene centre, electrically conductive.

| Part number:               | 746461              |
|----------------------------|---------------------|
| Wheel diameter (D):        | 100mm               |
| Tread width (T2):          | 32mm                |
| Tread hardness:            | 85° Shore A         |
| Electrical conductivity:   | ≤10⁴Ω               |
| Wheel bearing:             | Single ball bearing |
| Top plate size (AxB):      | 90x66mm             |
| Fixing hole spacing (axb): | 75x45/61x51mm       |
| Fixing hole size (d):      | 8.5mm               |
| Offset (F):                | 38mm                |
| Overall height (H):        | 135mm               |
| Load capacity 3km/h:       | 70kg                |
| Rolling resistance:        | Very good           |
| Operating noise:           | Good                |
| Floor preservation:        | Good                |