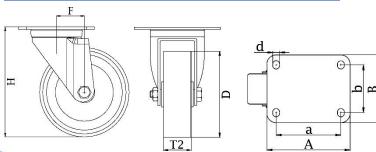

| Part number:               | 746461              |
|----------------------------|---------------------|
| Wheel diameter (D):        | 100mm               |
| Tread width (T2):          | 32mm                |
| Tread hardness:            | 85° Shore A         |
| Electrical conductivity:   | ≤10⁴Ω               |
| Wheel bearing:             | Single ball bearing |
| Top plate size (AxB):      | 90x66mm             |
| Fixing hole spacing (axb): | 75x45/61x51mm       |
| Fixing hole size (d):      | 8.5mm               |
| Offset (F):                | 38mm                |
| Overall height (H):        | 135mm               |
| Load capacity 3km/h:       | 70kg                |
| Rolling resistance:        | Very good           |
| Operating noise:           | Good                |
| Floor preservation:        | Good                |