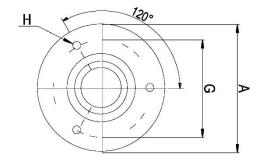

## **PRODUCT INFORMATION Steel Ball Unit with Flange Fixing**

Material: Load ball: Carbon Chrome. Small balls: Carbon Chrome. Body: Carbon steel with zinc plated finish.

| Part number:                | 10081300    |
|-----------------------------|-------------|
| Load ball diameter (D1):    | 25.4mm      |
| Flange diameter (A):        | 73mm        |
| Working height of ball (B): | 14.2mm      |
| Body diameter (D):          | 37.2 ±0.2mm |
| Under flange to base (E):   | 15.8mm      |
| Flange thickness (F):       | 3.5mm       |
| Fixing holes spacing (G):   | 55.6 ±0.2mm |
| Fixing holes size (H):      | 5.1mm       |
| Load capacity (ball up):    | 100kg       |