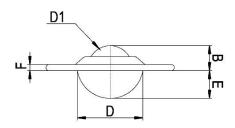

## **PRODUCT INFORMATION Steel Ball Unit with Flange Fixing**

Material: Load ball: Carbon Chrome. Small balls: Carbon Chrome. Body: Carbon steel with zinc plated finish.

| Part number:                | 10081300    |
|-----------------------------|-------------|
| Load ball diameter (D1):    | 25.4mm      |
| Flange diameter (A):        | 73mm        |
| Working height of ball (B): | 14.2mm      |
| Body diameter (D):          | 37.2 ±0.2mm |
| Under flange to base (E):   | 15.8mm      |
| Flange thickness (F):       | 3.5mm       |
| Fixing holes spacing (G):   | 55.6 ±0.2mm |
| Fixing holes size (H):      | 5.1mm       |
| Load capacity (ball up):    | 100kg       |