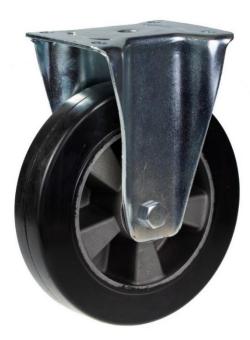

## PRODUCT INFORMATION 800 Series Top Plate Castor

**Material:** Zinc plated fixed bracket with top plate fitting. Wheel with black solid elastic rubber tyre on aluminium centre.

| Part number:               | 230040        |
|----------------------------|---------------|
| Wheel diameter (D):        | 200mm         |
| Tread width (T2):          | 50mm          |
| Tread hardness:            | 75° Shore A   |
| Wheel bearing:             | Ball bearings |
| Top plate size (AxB):      | 135x114mm     |
| Fixing hole spacing (axb): | 105x75-80mm   |
| Fixing hole size (d):      | 11mm          |
| Overall height (H):        | 245mm         |
| Load capacity 3km/h:       | 450kg         |
| Rolling resistance:        | Very good     |
| Operating noise:           | Very good     |
| Floor preservation:        | Very good     |