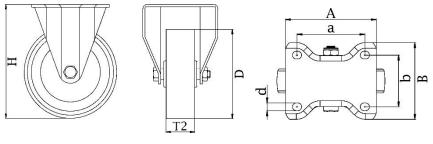

## PRODUCT INFORMATION 800 Series Top Plate Castor

**Material:** Zinc plated fixed bracket with top plate fitting. Wheel with black solid elastic rubber tyre on aluminium centre.

| Part number:               | 230040        |
|----------------------------|---------------|
| Wheel diameter (D):        | 200mm         |
| Tread width (T2):          | 50mm          |
| Tread hardness:            | 75° Shore A   |
| Wheel bearing:             | Ball bearings |
| Top plate size (AxB):      | 135x114mm     |
| Fixing hole spacing (axb): | 105x75-80mm   |
| Fixing hole size (d):      | 11mm          |
| Overall height (H):        | 245mm         |
| Load capacity 3km/h:       | 450kg         |
| Rolling resistance:        | Very good     |
| Operating noise:           | Very good     |
| Floor preservation:        | Very good     |