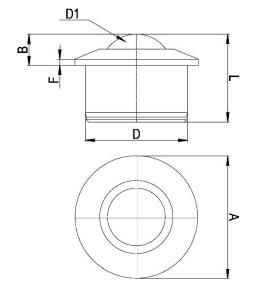

## PRODUCT INFORMATION Steel Ball Unit with Push Fit Fixing

**Material:** Load ball: Carbon Chrome. Small balls: Carbon Chrome. Body: Carbon steel with zinc plated finish.

| Part number:                | 8004513   |
|-----------------------------|-----------|
| Load ball diameter (D1):    | 44.5mm    |
| Flange diameter (A):        | 75mm      |
| Working height of ball (B): | 19mm      |
| Body diameter (D):          | 62 ±0.1mm |
| Flange thickness (F)):      | 3.8mm     |
| Overall height (L):         | 53.5mm    |
| Load capacity (ball up):    | 850kg     |