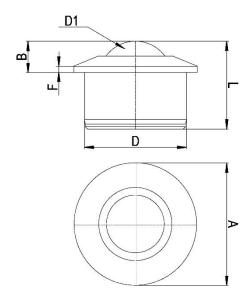

## PRODUCT INFORMATION Steel Ball Unit with Push Fit Fixing

**Material:** Load ball: Stainless steel. Small balls: Stainless steel. Body: Carbon steel with zinc plated finish.

| Part number:                | 8004516   |
|-----------------------------|-----------|
| Load ball diameter (D1):    | 44.5mm    |
| Flange diameter (A):        | 75mm      |
| Working height of ball (B): | 19mm      |
| Body diameter (D):          | 62 ±0.1mm |
| Flange thickness (F)):      | 3.8mm     |
| Overall height (L):         | 53.5mm    |
| Load capacity (ball up):    | 850kg     |