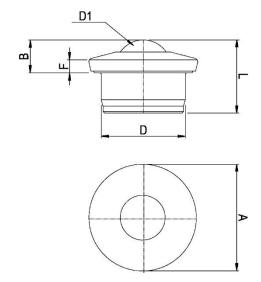

## PRODUCT INFORMATION Stainless Steel Ball Unit with Push Fit Fixing

**Material:** Load ball: Stainless steel. Small balls: Stainless steel. Body: Carbon steel with zinc plated finish.

| Part number:                | 8101516    |
|-----------------------------|------------|
| Load ball diameter (D1):    | 15.8mm     |
| Flange diameter (A):        | 31mm       |
| Working height of ball (B): | 9.5 ±0.2mm |
| Body diameter (D):          | 24 ±0.06mm |
| Flange thickness (F)):      | 3.8mm      |
| Overall height (L):         | 21mm       |
| Load capacity (ball up):    | 80kg       |