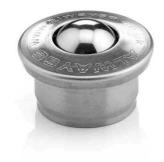

## PRODUCT INFORMATION Stainless Steel Ball Unit with Push Fit Fixing

**Material:** Load ball: Stainless steel. Small balls: Stainless steel. Body: Carbon steel with zinc plated finish.

| Part number:                | 8101516    |
|-----------------------------|------------|
| Load ball diameter (D1):    | 15.8mm     |
| Flange diameter (A):        | 31mm       |
| Working height of ball (B): | 9.5 ±0.2mm |
| Body diameter (D):          | 24 ±0.06mm |
| Flange thickness (F)):      | 3.8mm      |
| Overall height (L):         | 21mm       |
| Load capacity (ball up):    | 80kg       |