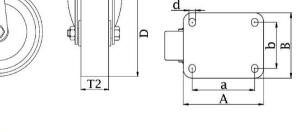

## Elastic rubber on reinforced nylon centre wheel

| Part number:               | 230001        |
|----------------------------|---------------|
| Wheel diameter (D):        | 125mm         |
| Tread width (T2):          | 50mm          |
| Tread hardness:            | 65° Shore A   |
| Wheel bearing:             | Ball bearings |
| Top plate size (AxB):      | 135x110mm     |
| Fixing hole spacing (axb): | 105x75-80mm   |
| Fixing hole size (d):      | 11mm          |
| Offset (F):                | 50mm          |
| Overall height (H):        | 178mm         |
| Load capacity 3km/h:       | 320kg         |
| Rolling resistance:        | Very good     |
| Operating noise:           | Very good     |
| Floor preservation:        | Very good     |