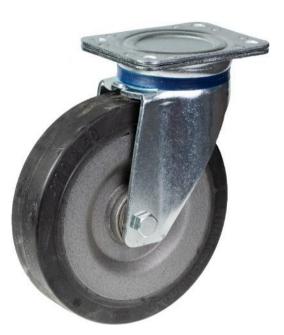

## PRODUCT INFORMATION 800-Series Top Plate Castor

## Elastic rubber on reinforced nylon centre wheel

| Part number:               | 230001        |
|----------------------------|---------------|
| Wheel diameter (D):        | 125mm         |
| Tread width (T2):          | 50mm          |
| Tread hardness:            | 65° Shore A   |
| Wheel bearing:             | Ball bearings |
| Top plate size (AxB):      | 135x110mm     |
| Fixing hole spacing (axb): | 105x75-80mm   |
| Fixing hole size (d):      | 11mm          |
| Offset (F):                | 50mm          |
| Overall height (H):        | 178mm         |
| Load capacity 3km/h:       | 320kg         |
| Rolling resistance:        | Very good     |
| Operating noise:           | Very good     |
| Floor preservation:        | Very good     |