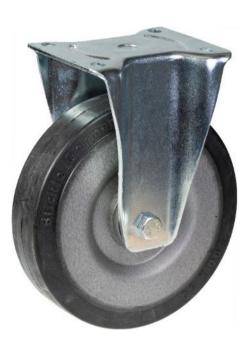

## PRODUCT INFORMATION 800-Series Top Plate Castor

## Elastic rubber on reinforced nylon centre wheel

| Part number:               | 230004        |
|----------------------------|---------------|
| Wheel diameter (D):        | 125mm         |
| Tread width (T2):          | 50mm          |
| Tread hardness:            | 65° Shore A   |
| Wheel bearing:             | Ball bearings |
| Top plate size (AxB):      | 135x114mm     |
| Fixing hole spacing (axb): | 105x75-80mm   |
| Fixing hole size (d):      | 11mm          |
| Overall height (H):        | 178mm         |
| Load capacity 3km/h:       | 320kg         |
| Rolling resistance:        | Very good     |
| Operating noise:           | Very good     |
| Floor preservation:        | Very good     |