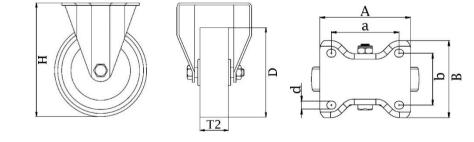

## Elastic rubber on reinforced nylon centre wheel

| Part number:               | 230004        |
|----------------------------|---------------|
| Wheel diameter (D):        | 125mm         |
| Tread width (T2):          | 50mm          |
| Tread hardness:            | 65° Shore A   |
| Wheel bearing:             | Ball bearings |
| Top plate size (AxB):      | 135x114mm     |
| Fixing hole spacing (axb): | 105x75-80mm   |
| Fixing hole size (d):      | 11mm          |
| Overall height (H):        | 178mm         |
| Load capacity 3km/h:       | 320kg         |
| Rolling resistance:        | Very good     |
| Operating noise:           | Very good     |
| Floor preservation:        | Very good     |