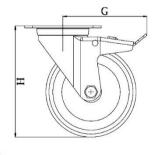

## Elastic rubber on reinforced nylon centre wheel

| Part number:               | 230007        |
|----------------------------|---------------|
| Wheel diameter (D):        | 125mm         |
| Tread width (T2):          | 50mm          |
| Tread hardness:            | 65° Shore A   |
| Wheel bearing:             | Ball bearings |
| Top plate size (AxB):      | 135x110mm     |
| Fixing hole spacing (axb): | 105x75-80mm   |
| Fixing hole size (d):      | 11mm          |
| Brake pedal radius (G):    | 162mm         |
| Overall height (H):        | 178mm         |
| Load capacity 3km/h:       | 320kg         |
| Rolling resistance:        | Very good     |
| Operating noise:           | Very good     |
| Floor preservation:        | Very good     |