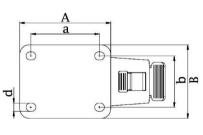

## Elastic rubber on reinforced nylon centre wheel

| Part number:               | 230007        |
|----------------------------|---------------|
| Wheel diameter (D):        | 125mm         |
| Tread width (T2):          | 50mm          |
| Tread hardness:            | 65° Shore A   |
| Wheel bearing:             | Ball bearings |
| Top plate size (AxB):      | 135x110mm     |
| Fixing hole spacing (axb): | 105x75-80mm   |
| Fixing hole size (d):      | 11mm          |
| Brake pedal radius (G):    | 162mm         |
| Overall height (H):        | 178mm         |
| Load capacity 3km/h:       | 320kg         |
| Rolling resistance:        | Very good     |
| Operating noise:           | Very good     |
| Floor preservation:        | Very good     |