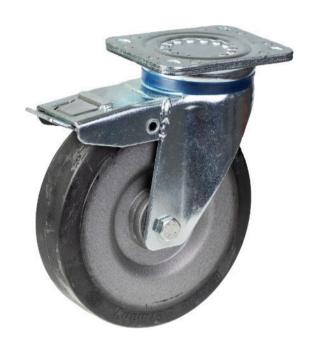

## PRODUCT INFORMATION 800-Series Top Plate Castor

## Elastic rubber on reinforced nylon centre wheel

| Part number:               | 230007        |
|----------------------------|---------------|
| Wheel diameter (D):        | 125mm         |
| Tread width (T2):          | 50mm          |
| Tread hardness:            | 65° Shore A   |
| Wheel bearing:             | Ball bearings |
| Top plate size (AxB):      | 135x110mm     |
| Fixing hole spacing (axb): | 105x75-80mm   |
| Fixing hole size (d):      | 11mm          |
| Brake pedal radius (G):    | 162mm         |
| Overall height (H):        | 178mm         |
| Load capacity 3km/h:       | 320kg         |
| Rolling resistance:        | Very good     |
| Operating noise:           | Very good     |
| Floor preservation:        | Very good     |