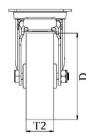

## Elastic rubber on reinforced nylon centre wheel

| Part number:               | 230007        |
|----------------------------|---------------|
| Wheel diameter (D):        | 125mm         |
| Tread width (T2):          | 50mm          |
| Tread hardness:            | 65° Shore A   |
| Wheel bearing:             | Ball bearings |
| Top plate size (AxB):      | 135x110mm     |
| Fixing hole spacing (axb): | 105x75-80mm   |
| Fixing hole size (d):      | 11mm          |
| Brake pedal radius (G):    | 162mm         |
| Overall height (H):        | 178mm         |
| Load capacity 3km/h:       | 320kg         |
| Rolling resistance:        | Very good     |
| Operating noise:           | Very good     |
| Floor preservation:        | Very good     |