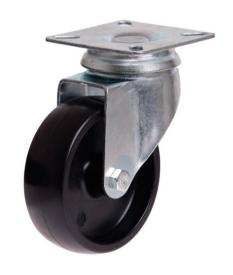

## PRODUCT INFORMATION 100-Series Top Plate Castor

## Nylon on polypropylene centre wheel

| Part number:         | 762577        |
|----------------------|---------------|
| Wheel diameter:      | 75mm          |
| Tread width:         | 24mm          |
| Tread colour:        | Black         |
| Tread hardness:      | 70° Shore D   |
| Wheel bearing:       | Plain bearing |
| Top plate size:      | 60x60mm       |
| Fixing hole spacing: | 43x43mm       |
| Fixing hole size:    | 6mm           |
| Offset:              | 28mm          |
| Overall height:      | 100mm         |
| Load capacity 3km/h: | 70kg          |
| Rolling resistance:  | Excellent     |
| Operating noise:     | Reasonable    |
| Floor preservation:  | Reasonable    |