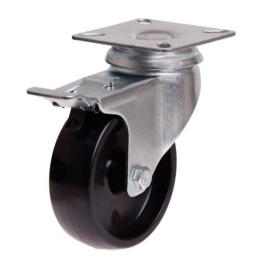

## PRODUCT INFORMATION 100-Series Top Plate Castor

## Nylon on polypropylene centre wheel

| Part number:         | 762580        |
|----------------------|---------------|
| Wheel diameter:      | 75mm          |
| Tread width:         | 24mm          |
| Tread colour:        | Black         |
| Tread hardness:      | 70° Shore D   |
| Wheel bearing:       | Plain bearing |
| Top plate size:      | 60x60mm       |
| Fixing hole spacing: | 43x43mm       |
| Fixing hole size:    | 6mm           |
| Brake pedal length:  | 84mm          |
| Overall height:      | 100mm         |
| Load capacity 3km/h: | 70kg          |
| Rolling resistance:  | Excellent     |
| Operating noise:     | Reasonable    |
| Floor preservation:  | Reasonable    |