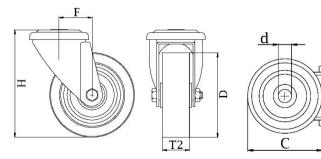

## Thermoplastic rubber on polypropylene centre wheel

| Part number:            | 739808              |
|-------------------------|---------------------|
| Wheel diameter (D):     | 125mm               |
| Tread width (T2):       | 32mm                |
| Tread hardness:         | 85° Shore A         |
| Wheel bearing:          | Single ball bearing |
| Top plate diameter (C): | 55mm                |
| Bolt hole (d):          | 13mm                |
| Offset (F):             | 40mm                |
| Overall height (H):     | 160mm               |
| Load capacity 3km/h:    | 110kg               |
| Rolling resistance:     | Very good           |
| Operating noise:        | Good                |
| Floor preservation:     | Good                |