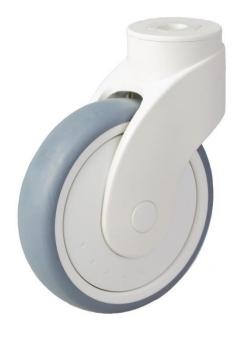

## PRODUCT INFORMATION Plastic-Series Bolt Hole Castor

## Thermoplastic rubber on polypropylene centre wheel

| Part number:            | 739808              |
|-------------------------|---------------------|
| Wheel diameter (D):     | 125mm               |
| Tread width (T2):       | 32mm                |
| Tread hardness:         | 85° Shore A         |
| Wheel bearing:          | Single ball bearing |
| Top plate diameter (C): | 55mm                |
| Bolt hole (d):          | 13mm                |
| Offset (F):             | 40mm                |
| Overall height (H):     | 160mm               |
| Load capacity 3km/h:    | 110kg               |
| Rolling resistance:     | Very good           |
| Operating noise:        | Good                |
| Floor preservation:     | Good                |