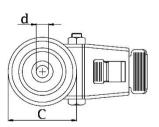

## Thermoplastic rubber on polypropylene centre wheel

| Part number:            | 739813              |
|-------------------------|---------------------|
| Wheel diameter (D):     | 125mm               |
| Tread width (T2):       | 32mm                |
| Tread hardness:         | 85° Shore A         |
| Wheel bearing:          | Single ball bearing |
| Top plate diameter (C): | 55mm                |
| Bolt hole (d):          | 13mm                |
| Brake pedal radius (G): | 123mm               |
| Overall height (H):     | 160mm               |
| Load capacity 3km/h:    | 110kg               |
| Rolling resistance:     | Very good           |
| Operating noise:        | Good                |
| Floor preservation:     | Good                |