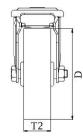

## Thermoplastic rubber on polypropylene centre wheel

| Part number:            | 739813              |
|-------------------------|---------------------|
| Wheel diameter (D):     | 125mm               |
| Tread width (T2):       | 32mm                |
| Tread hardness:         | 85° Shore A         |
| Wheel bearing:          | Single ball bearing |
| Top plate diameter (C): | 55mm                |
| Bolt hole (d):          | 13mm                |
| Brake pedal radius (G): | 123mm               |
| Overall height (H):     | 160mm               |
| Load capacity 3km/h:    | 110kg               |
| Rolling resistance:     | Very good           |
| Operating noise:        | Good                |
| Floor preservation:     | Good                |