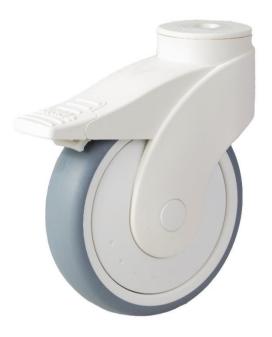

## PRODUCT INFORMATION Plastic-Series Bolt Hole Castor

## Thermoplastic rubber on polypropylene centre wheel

| Part number:            | 739813              |
|-------------------------|---------------------|
| Wheel diameter (D):     | 125mm               |
| Tread width (T2):       | 32mm                |
| Tread hardness:         | 85° Shore A         |
| Wheel bearing:          | Single ball bearing |
| Top plate diameter (C): | 55mm                |
| Bolt hole (d):          | 13mm                |
| Brake pedal radius (G): | 123mm               |
| Overall height (H):     | 160mm               |
| Load capacity 3km/h:    | 110kg               |
| Rolling resistance:     | Very good           |
| Operating noise:        | Good                |
| Floor preservation:     | Good                |