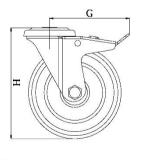

## Thermoplastic rubber on polypropylene centre wheel

| Part number:            | 739813              |
|-------------------------|---------------------|
| Wheel diameter (D):     | 125mm               |
| Tread width (T2):       | 32mm                |
| Tread hardness:         | 85° Shore A         |
| Wheel bearing:          | Single ball bearing |
| Top plate diameter (C): | 55mm                |
| Bolt hole (d):          | 13mm                |
| Brake pedal radius (G): | 123mm               |
| Overall height (H):     | 160mm               |
| Load capacity 3km/h:    | 110kg               |
| Rolling resistance:     | Very good           |
| Operating noise:        | Good                |
| Floor preservation:     | Good                |