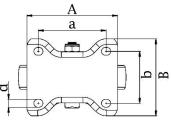

## Electrically conductive thermoplastic polyurethane on nylon centre wheel

| Part number:               | 274800                                |
|----------------------------|---------------------------------------|
| Wheel diameter (D):        | 160mm                                 |
| Tread width (T2):          | 40mm                                  |
| Tread hardness:            | 94° Shore A                           |
| Electrical conductivity:   | ≤10 <sup>4</sup> Ω                    |
| Wheel bearing:             | Additional sealed single ball bearing |
| Top plate size (AxB):      | 146x107mm                             |
| Fixing hole spacing (axb): | 105x80mm                              |
| Fixing hole size (d):      | 11mm                                  |
| Overall height (H):        | 193mm                                 |
| Load capacity 3km/h:       | 260kg                                 |
| Rolling resistance:        | Very good                             |
| Operating noise:           | Good                                  |
| Floor preservation:        | Good                                  |