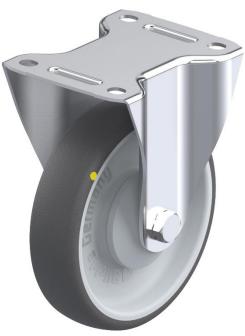

## Electrically conductive thermoplastic polyurethane on nylon centre wheel

| Part number:               | 274800                                |
|----------------------------|---------------------------------------|
| Wheel diameter (D):        | 160mm                                 |
| Tread width (T2):          | 40mm                                  |
| Tread hardness:            | 94° Shore A                           |
| Electrical conductivity:   | ≤10 <sup>4</sup> Ω                    |
| Wheel bearing:             | Additional sealed single ball bearing |
| Top plate size (AxB):      | 146x107mm                             |
| Fixing hole spacing (axb): | 105x80mm                              |
| Fixing hole size (d):      | 11mm                                  |
| Overall height (H):        | 193mm                                 |
| Load capacity 3km/h:       | 260kg                                 |
| Rolling resistance:        | Very good                             |
| Operating noise:           | Good                                  |
| Floor preservation:        | Good                                  |