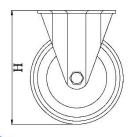

## Electrically conductive thermoplastic polyurethane on nylon centre wheel

| Part number:               | 274800                                |
|----------------------------|---------------------------------------|
| Wheel diameter (D):        | 160mm                                 |
| Tread width (T2):          | 40mm                                  |
| Tread hardness:            | 94° Shore A                           |
| Electrical conductivity:   | ≤10 <sup>4</sup> Ω                    |
| Wheel bearing:             | Additional sealed single ball bearing |
| Top plate size (AxB):      | 146x107mm                             |
| Fixing hole spacing (axb): | 105x80mm                              |
| Fixing hole size (d):      | 11mm                                  |
| Overall height (H):        | 193mm                                 |
| Load capacity 3km/h:       | 260kg                                 |
| Rolling resistance:        | Very good                             |
| Operating noise:           | Good                                  |
| Floor preservation:        | Good                                  |