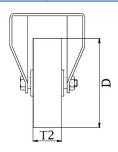

## Electrically conductive thermoplastic polyurethane on nylon centre wheel

| Part number:               | 274800                                |
|----------------------------|---------------------------------------|
| Wheel diameter (D):        | 160mm                                 |
| Tread width (T2):          | 40mm                                  |
| Tread hardness:            | 94° Shore A                           |
| Electrical conductivity:   | ≤10 <sup>4</sup> Ω                    |
| Wheel bearing:             | Additional sealed single ball bearing |
| Top plate size (AxB):      | 146x107mm                             |
| Fixing hole spacing (axb): | 105x80mm                              |
| Fixing hole size (d):      | 11mm                                  |
| Overall height (H):        | 193mm                                 |
| Load capacity 3km/h:       | 260kg                                 |
| Rolling resistance:        | Very good                             |
| Operating noise:           | Good                                  |
| Floor preservation:        | Good                                  |