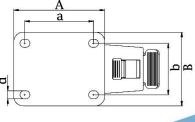

## Electrically conductive thermoplastic polyurethane on nylon centre wheel

| Part number:               | 274900                                |
|----------------------------|---------------------------------------|
| Wheel diameter (D):        | 160mm                                 |
| Tread width (T2):          | 40mm                                  |
| Tread hardness:            | 94° Shore A                           |
| Electrical conductivity:   | ≤10 <sup>4</sup> Ω                    |
| Wheel bearing:             | Additional sealed single ball bearing |
| Top plate size (AxB):      | 140x110mm                             |
| Fixing hole spacing (axb): | 105x80mm                              |
| Fixing hole size (d):      | 11mm                                  |
| Brake pedal radius (G):    | 147mm                                 |
| Overall height (H):        | 193mm                                 |
| Load capacity 3km/h:       | 260kg                                 |
| Rolling resistance:        | Very good                             |
| Operating noise:           | Good                                  |
| Floor preservation:        | Good                                  |