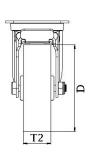

## Electrically conductive thermoplastic polyurethane on nylon centre wheel

| Part number:               | 274900                                |
|----------------------------|---------------------------------------|
| Wheel diameter (D):        | 160mm                                 |
| Tread width (T2):          | 40mm                                  |
| Tread hardness:            | 94° Shore A                           |
| Electrical conductivity:   | ≤10 <sup>4</sup> Ω                    |
| Wheel bearing:             | Additional sealed single ball bearing |
| Top plate size (AxB):      | 140x110mm                             |
| Fixing hole spacing (axb): | 105x80mm                              |
| Fixing hole size (d):      | 11mm                                  |
| Brake pedal radius (G):    | 147mm                                 |
| Overall height (H):        | 193mm                                 |
| Load capacity 3km/h:       | 260kg                                 |
| Rolling resistance:        | Very good                             |
| Operating noise:           | Good                                  |
| Floor preservation:        | Good                                  |