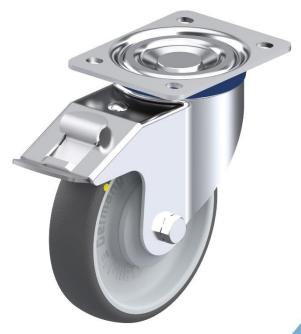

## PRODUCT INFORMATION 300-Series Top Plate Castor

## Electrically conductive thermoplastic polyurethane on nylon centre wheel

| Part number:               | 274900                                |
|----------------------------|---------------------------------------|
| Wheel diameter (D):        | 160mm                                 |
| Tread width (T2):          | 40mm                                  |
| Tread hardness:            | 94° Shore A                           |
| Electrical conductivity:   | ≤10 <sup>4</sup> Ω                    |
| Wheel bearing:             | Additional sealed single ball bearing |
| Top plate size (AxB):      | 140x110mm                             |
| Fixing hole spacing (axb): | 105x80mm                              |
| Fixing hole size (d):      | 11mm                                  |
| Brake pedal radius (G):    | 147mm                                 |
| Overall height (H):        | 193mm                                 |
| Load capacity 3km/h:       | 260kg                                 |
| Rolling resistance:        | Very good                             |
| Operating noise:           | Good                                  |
| Floor preservation:        | Good                                  |