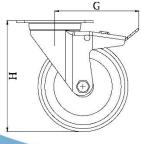

## Electrically conductive thermoplastic polyurethane on nylon centre wheel

| Part number:               | 274900                                |
|----------------------------|---------------------------------------|
| Wheel diameter (D):        | 160mm                                 |
| Tread width (T2):          | 40mm                                  |
| Tread hardness:            | 94° Shore A                           |
| Electrical conductivity:   | ≤10 <sup>4</sup> Ω                    |
| Wheel bearing:             | Additional sealed single ball bearing |
| Top plate size (AxB):      | 140x110mm                             |
| Fixing hole spacing (axb): | 105x80mm                              |
| Fixing hole size (d):      | 11mm                                  |
| Brake pedal radius (G):    | 147mm                                 |
| Overall height (H):        | 193mm                                 |
| Load capacity 3km/h:       | 260kg                                 |
| Rolling resistance:        | Very good                             |
| Operating noise:           | Good                                  |
| Floor preservation:        | Good                                  |