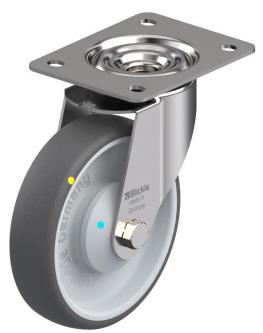

## **300SS-Series Stainless Top Plate Castor**

## Electrically conductive thermoplastic polyurethane on nylon centre wheel

| Part number:               | 530066                                |
|----------------------------|---------------------------------------|
| Wheel diameter (D):        | 160mm                                 |
| Tread width (T2):          | 40mm                                  |
| Tread hardness:            | 94° Shore A                           |
| Electrical conductivity:   | ≤10 <sup>4</sup> Ω                    |
| Wheel bearing:             | Additional sealed single ball bearing |
| Top plate size (AxB):      | 140x110mm                             |
| Fixing hole spacing (axb): | 105x75-80mm                           |
| Fixing hole size (d):      | 11mm                                  |
| Offset (F):                | 54mm                                  |
| Overall height (H):        | 195mm                                 |
| Load capacity 3km/h:       | 260kg                                 |
| Rolling resistance:        | Very good                             |
| Operating noise:           | Good                                  |
| Floor preservation:        | Good                                  |