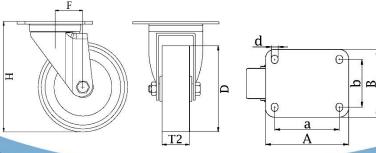

## Electrically conductive thermoplastic polyurethane on nylon centre wheel

| Part number:               | 530066                                |
|----------------------------|---------------------------------------|
| Wheel diameter (D):        | 160mm                                 |
| Tread width (T2):          | 40mm                                  |
| Tread hardness:            | 94° Shore A                           |
| Electrical conductivity:   | ≤10 <sup>4</sup> Ω                    |
| Wheel bearing:             | Additional sealed single ball bearing |
| Top plate size (AxB):      | 140x110mm                             |
| Fixing hole spacing (axb): | 105x75-80mm                           |
| Fixing hole size (d):      | 11mm                                  |
| Offset (F):                | 54mm                                  |
| Overall height (H):        | 195mm                                 |
| Load capacity 3km/h:       | 260kg                                 |
| Rolling resistance:        | Very good                             |
| Operating noise:           | Good                                  |
| Floor preservation:        | Good                                  |