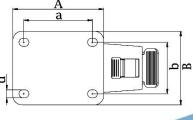

## Electrically conductive thermoplastic polyurethane on nylon centre wheel

| Part number:               | 530067                                |
|----------------------------|---------------------------------------|
| Wheel diameter (D):        | 160mm                                 |
| Tread width (T2):          | 40mm                                  |
| Tread hardness:            | 94° Shore A                           |
| Electrical conductivity:   | ≤10⁴Ω                                 |
| Wheel bearing:             | Additional sealed single ball bearing |
| Top plate size (AxB):      | 140x110mm                             |
| Fixing hole spacing (axb): | 105x75-80mm                           |
| Fixing hole size (d):      | 11mm                                  |
| Brake pedal radius (G):    | 164mm                                 |
| Overall height (H):        | 195mm                                 |
| Load capacity 3km/h:       | 260kg                                 |
| Rolling resistance:        | Very good                             |
| Operating noise:           | Good                                  |
| Floor preservation:        | Good                                  |