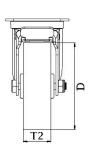

## Electrically conductive thermoplastic polyurethane on nylon centre wheel

| Part number:               | 530067                                |
|----------------------------|---------------------------------------|
| Wheel diameter (D):        | 160mm                                 |
| Tread width (T2):          | 40mm                                  |
| Tread hardness:            | 94° Shore A                           |
| Electrical conductivity:   | ≤10⁴Ω                                 |
| Wheel bearing:             | Additional sealed single ball bearing |
| Top plate size (AxB):      | 140x110mm                             |
| Fixing hole spacing (axb): | 105x75-80mm                           |
| Fixing hole size (d):      | 11mm                                  |
| Brake pedal radius (G):    | 164mm                                 |
| Overall height (H):        | 195mm                                 |
| Load capacity 3km/h:       | 260kg                                 |
| Rolling resistance:        | Very good                             |
| Operating noise:           | Good                                  |
| Floor preservation:        | Good                                  |