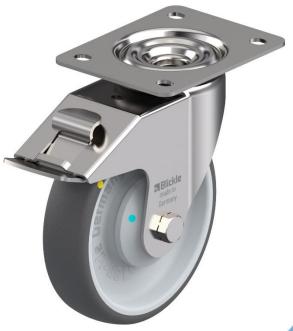

## **300SS-Series Stainless Top Plate Castor**

## Electrically conductive thermoplastic polyurethane on nylon centre wheel

| Part number:               | 530067                                |
|----------------------------|---------------------------------------|
| Wheel diameter (D):        | 160mm                                 |
| Tread width (T2):          | 40mm                                  |
| Tread hardness:            | 94° Shore A                           |
| Electrical conductivity:   | ≤10⁴Ω                                 |
| Wheel bearing:             | Additional sealed single ball bearing |
| Top plate size (AxB):      | 140x110mm                             |
| Fixing hole spacing (axb): | 105x75-80mm                           |
| Fixing hole size (d):      | 11mm                                  |
| Brake pedal radius (G):    | 164mm                                 |
| Overall height (H):        | 195mm                                 |
| Load capacity 3km/h:       | 260kg                                 |
| Rolling resistance:        | Very good                             |
| Operating noise:           | Good                                  |
| Floor preservation:        | Good                                  |