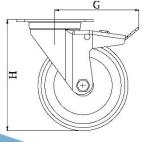

## Electrically conductive thermoplastic polyurethane on nylon centre wheel

| Part number:               | 530067                                |
|----------------------------|---------------------------------------|
| Wheel diameter (D):        | 160mm                                 |
| Tread width (T2):          | 40mm                                  |
| Tread hardness:            | 94° Shore A                           |
| Electrical conductivity:   | ≤10⁴Ω                                 |
| Wheel bearing:             | Additional sealed single ball bearing |
| Top plate size (AxB):      | 140x110mm                             |
| Fixing hole spacing (axb): | 105x75-80mm                           |
| Fixing hole size (d):      | 11mm                                  |
| Brake pedal radius (G):    | 164mm                                 |
| Overall height (H):        | 195mm                                 |
| Load capacity 3km/h:       | 260kg                                 |
| Rolling resistance:        | Very good                             |
| Operating noise:           | Good                                  |
| Floor preservation:        | Good                                  |