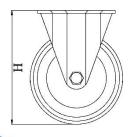

## Electrically conductive thermoplastic polyurethane on nylon centre wheel

| _                          |                    |
|----------------------------|--------------------|
| Part number:               | 510007             |
| Wheel diameter (D):        | 160mm              |
| Tread width (T2):          | 40mm               |
| Tread hardness:            | 94° Shore A        |
| Electrical conductivity:   | ≤10 <sup>4</sup> Ω |
| Wheel bearing:             | Ball bearings      |
| Top plate size (AxB):      | 135x114mm          |
| Fixing hole spacing (axb): | 105x75-80mm        |
| Fixing hole size (d):      | 11mm               |
| Overall height (H):        | 215mm              |
| Load capacity 3km/h:       | 360kg              |
| Rolling resistance:        | Very good          |
| Operating noise:           | Good               |
| Floor preservation:        | Good               |