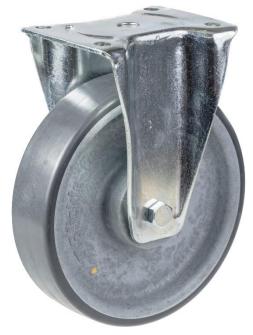

## PRODUCT INFORMATION 800-Series Top Plate Castor

## Electrically conductive thermoplastic polyurethane on nylon centre wheel

| _                          |                    |
|----------------------------|--------------------|
| Part number:               | 510007             |
| Wheel diameter (D):        | 160mm              |
| Tread width (T2):          | 40mm               |
| Tread hardness:            | 94° Shore A        |
| Electrical conductivity:   | ≤10 <sup>4</sup> Ω |
| Wheel bearing:             | Ball bearings      |
| Top plate size (AxB):      | 135x114mm          |
| Fixing hole spacing (axb): | 105x75-80mm        |
| Fixing hole size (d):      | 11mm               |
| Overall height (H):        | 215mm              |
| Load capacity 3km/h:       | 360kg              |
| Rolling resistance:        | Very good          |
| Operating noise:           | Good               |
| Floor preservation:        | Good               |