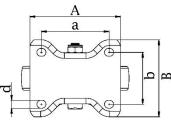

## Electrically conductive thermoplastic polyurethane on nylon centre wheel

| _                          |                    |
|----------------------------|--------------------|
| Part number:               | 510007             |
| Wheel diameter (D):        | 160mm              |
| Tread width (T2):          | 40mm               |
| Tread hardness:            | 94° Shore A        |
| Electrical conductivity:   | ≤10 <sup>4</sup> Ω |
| Wheel bearing:             | Ball bearings      |
| Top plate size (AxB):      | 135x114mm          |
| Fixing hole spacing (axb): | 105x75-80mm        |
| Fixing hole size (d):      | 11mm               |
| Overall height (H):        | 215mm              |
| Load capacity 3km/h:       | 360kg              |
| Rolling resistance:        | Very good          |
| Operating noise:           | Good               |
| Floor preservation:        | Good               |