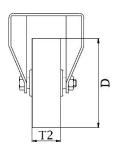

## Electrically conductive thermoplastic polyurethane on nylon centre wheel

| _                          |                    |
|----------------------------|--------------------|
| Part number:               | 510007             |
| Wheel diameter (D):        | 160mm              |
| Tread width (T2):          | 40mm               |
| Tread hardness:            | 94° Shore A        |
| Electrical conductivity:   | ≤10 <sup>4</sup> Ω |
| Wheel bearing:             | Ball bearings      |
| Top plate size (AxB):      | 135x114mm          |
| Fixing hole spacing (axb): | 105x75-80mm        |
| Fixing hole size (d):      | 11mm               |
| Overall height (H):        | 215mm              |
| Load capacity 3km/h:       | 360kg              |
| Rolling resistance:        | Very good          |
| Operating noise:           | Good               |
| Floor preservation:        | Good               |