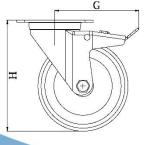

## Electrically conductive thermoplastic polyurethane on nylon centre wheel

| Part number:               | 510008        |
|----------------------------|---------------|
| Wheel diameter (D):        | 160mm         |
| Tread width (T2):          | 40mm          |
| Tread hardness:            | 94° Shore A   |
| Electrical conductivity:   | ≤10⁴Ω         |
| Wheel bearing:             | Ball bearings |
| Top plate size (AxB):      | 135x110mm     |
| Fixing hole spacing (axb): | 105x75-80mm   |
| Fixing hole size (d):      | 11mm          |
| Brake pedal radius (G):    | 162mm         |
| Overall height (H):        | 215mm         |
| Load capacity 3km/h:       | 360kg         |
| Rolling resistance:        | Very good     |
| Operating noise:           | Good          |
| Floor preservation:        | Good          |