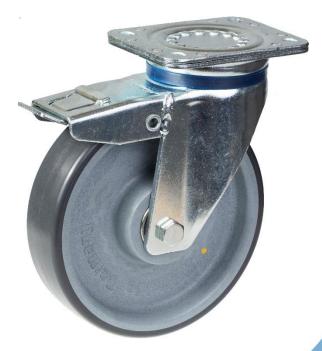

## PRODUCT INFORMATION 800-Series Top Plate Castor

## Electrically conductive thermoplastic polyurethane on nylon centre wheel

| Part number:               | 510008        |
|----------------------------|---------------|
| Wheel diameter (D):        | 160mm         |
| Tread width (T2):          | 40mm          |
| Tread hardness:            | 94° Shore A   |
| Electrical conductivity:   | ≤10⁴Ω         |
| Wheel bearing:             | Ball bearings |
| Top plate size (AxB):      | 135x110mm     |
| Fixing hole spacing (axb): | 105x75-80mm   |
| Fixing hole size (d):      | 11mm          |
| Brake pedal radius (G):    | 162mm         |
| Overall height (H):        | 215mm         |
| Load capacity 3km/h:       | 360kg         |
| Rolling resistance:        | Very good     |
| Operating noise:           | Good          |
| Floor preservation:        | Good          |