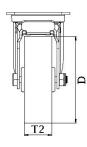

## Electrically conductive thermoplastic polyurethane on nylon centre wheel

| Part number:               | 510008        |
|----------------------------|---------------|
| Wheel diameter (D):        | 160mm         |
| Tread width (T2):          | 40mm          |
| Tread hardness:            | 94° Shore A   |
| Electrical conductivity:   | ≤10⁴Ω         |
| Wheel bearing:             | Ball bearings |
| Top plate size (AxB):      | 135x110mm     |
| Fixing hole spacing (axb): | 105x75-80mm   |
| Fixing hole size (d):      | 11mm          |
| Brake pedal radius (G):    | 162mm         |
| Overall height (H):        | 215mm         |
| Load capacity 3km/h:       | 360kg         |
| Rolling resistance:        | Very good     |
| Operating noise:           | Good          |
| Floor preservation:        | Good          |