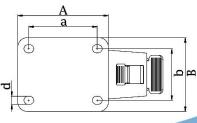

## Electrically conductive thermoplastic polyurethane on nylon centre wheel

| Part number:               | 510008        |
|----------------------------|---------------|
| Wheel diameter (D):        | 160mm         |
| Tread width (T2):          | 40mm          |
| Tread hardness:            | 94° Shore A   |
| Electrical conductivity:   | ≤10⁴Ω         |
| Wheel bearing:             | Ball bearings |
| Top plate size (AxB):      | 135x110mm     |
| Fixing hole spacing (axb): | 105x75-80mm   |
| Fixing hole size (d):      | 11mm          |
| Brake pedal radius (G):    | 162mm         |
| Overall height (H):        | 215mm         |
| Load capacity 3km/h:       | 360kg         |
| Rolling resistance:        | Very good     |
| Operating noise:           | Good          |
| Floor preservation:        | Good          |