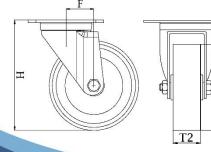

## Electrically conductive thermoplastic polyurethane on nylon centre wheel

| Part number:               | 510009        |
|----------------------------|---------------|
| Wheel diameter (D):        | 200mm         |
| Tread width (T2):          | 50mm          |
| Tread hardness:            | 94° Shore A   |
| Electrical conductivity:   | ≤10⁴Ω         |
| Wheel bearing:             | Ball bearings |
| Top plate size (AxB):      | 135x110mm     |
| Fixing hole spacing (axb): | 105x75-80mm   |
| Fixing hole size (d):      | 11mm          |
| Offset (F):                | 55mm          |
| Overall height (H):        | 245mm         |
| Load capacity 3km/h:       | 520kg         |
| Rolling resistance:        | Very good     |
| Operating noise:           | Good          |
| Floor preservation:        | Good          |