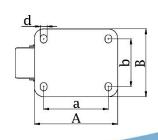

## Electrically conductive thermoplastic polyurethane on nylon centre wheel

| Part number:               | 510009        |
|----------------------------|---------------|
| Wheel diameter (D):        | 200mm         |
| Tread width (T2):          | 50mm          |
| Tread hardness:            | 94° Shore A   |
| Electrical conductivity:   | ≤10⁴Ω         |
| Wheel bearing:             | Ball bearings |
| Top plate size (AxB):      | 135x110mm     |
| Fixing hole spacing (axb): | 105x75-80mm   |
| Fixing hole size (d):      | 11mm          |
| Offset (F):                | 55mm          |
| Overall height (H):        | 245mm         |
| Load capacity 3km/h:       | 520kg         |
| Rolling resistance:        | Very good     |
| Operating noise:           | Good          |
| Floor preservation:        | Good          |