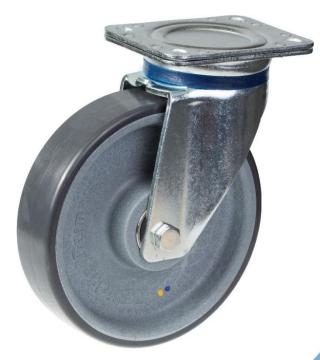

## Electrically conductive thermoplastic polyurethane on nylon centre wheel

| Part number:               | 510009        |
|----------------------------|---------------|
| Wheel diameter (D):        | 200mm         |
| Tread width (T2):          | 50mm          |
| Tread hardness:            | 94° Shore A   |
| Electrical conductivity:   | ≤10⁴Ω         |
| Wheel bearing:             | Ball bearings |
| Top plate size (AxB):      | 135x110mm     |
| Fixing hole spacing (axb): | 105x75-80mm   |
| Fixing hole size (d):      | 11mm          |
| Offset (F):                | 55mm          |
| Overall height (H):        | 245mm         |
| Load capacity 3km/h:       | 520kg         |
| Rolling resistance:        | Very good     |
| Operating noise:           | Good          |
| Floor preservation:        | Good          |