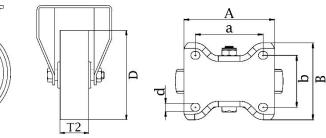

## PRODUCT INFORMATION 800-Series Top Plate Castor Electrically conductive thermoplastic polyurethane on nylon centre wheel

Part number: 510010 Wheel diameter (D): 200mm Tread width (T2): 50mm **Tread hardness:** 94° Shore A ≤10<sup>4</sup>Ω **Electrical conductivity:** Wheel bearing: **Ball bearings** Top plate size (AxB): 135x114mm Fixing hole spacing (axb): 105x75-80mm Fixing hole size (d): 11mm **Overall height (H):** 245mm Load capacity 3km/h: 520kg **Rolling resistance:** Very good **Operating noise:** Good **Floor preservation:** Good