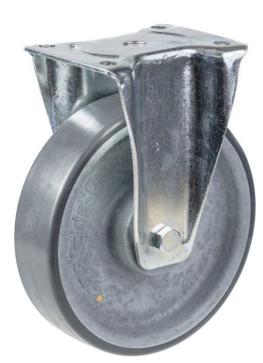

## PRODUCT INFORMATION 800-Series Top Plate Castor Electrically conductive thermoplastic polyurethane on nylon centre wheel

Part number: 510010 Wheel diameter (D): 200mm Tread width (T2): 50mm **Tread hardness:** 94° Shore A ≤10<sup>4</sup>Ω **Electrical conductivity:** Wheel bearing: **Ball bearings** Top plate size (AxB): 135x114mm Fixing hole spacing (axb): 105x75-80mm Fixing hole size (d): 11mm **Overall height (H):** 245mm Load capacity 3km/h: 520kg **Rolling resistance:** Very good **Operating noise:** Good **Floor preservation:** Good