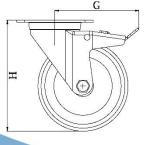

## Electrically conductive thermoplastic polyurethane on nylon centre wheel

| Part number:               | 510011        |
|----------------------------|---------------|
| Wheel diameter (D):        | 200mm         |
| Tread width (T2):          | 50mm          |
| Tread hardness:            | 94° Shore A   |
| Electrical conductivity:   | ≤10⁴Ω         |
| Wheel bearing:             | Ball bearings |
| Top plate size (AxB):      | 135x110mm     |
| Fixing hole spacing (axb): | 105x75-80mm   |
| Fixing hole size (d):      | 11mm          |
| Brake pedal radius (G):    | 162mm         |
| Overall height (H):        | 245mm         |
| Load capacity 3km/h:       | 520kg         |
| Rolling resistance:        | Very good     |
| Operating noise:           | Good          |
| Floor preservation:        | Good          |