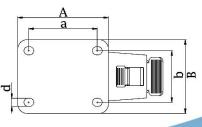

## Electrically conductive thermoplastic polyurethane on nylon centre wheel

| Part number:               | 510011        |
|----------------------------|---------------|
| Wheel diameter (D):        | 200mm         |
| Tread width (T2):          | 50mm          |
| Tread hardness:            | 94° Shore A   |
| Electrical conductivity:   | ≤10⁴Ω         |
| Wheel bearing:             | Ball bearings |
| Top plate size (AxB):      | 135x110mm     |
| Fixing hole spacing (axb): | 105x75-80mm   |
| Fixing hole size (d):      | 11mm          |
| Brake pedal radius (G):    | 162mm         |
| Overall height (H):        | 245mm         |
| Load capacity 3km/h:       | 520kg         |
| Rolling resistance:        | Very good     |
| Operating noise:           | Good          |
| Floor preservation:        | Good          |