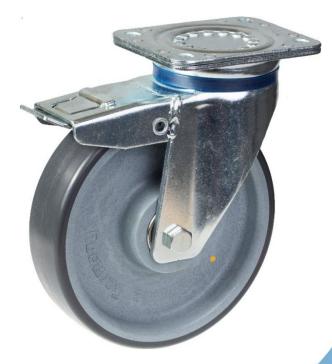

## PRODUCT INFORMATION 800-Series Top Plate Castor

## Electrically conductive thermoplastic polyurethane on nylon centre wheel

| Part number:               | 510011        |
|----------------------------|---------------|
| Wheel diameter (D):        | 200mm         |
| Tread width (T2):          | 50mm          |
| Tread hardness:            | 94° Shore A   |
| Electrical conductivity:   | ≤10⁴Ω         |
| Wheel bearing:             | Ball bearings |
| Top plate size (AxB):      | 135x110mm     |
| Fixing hole spacing (axb): | 105x75-80mm   |
| Fixing hole size (d):      | 11mm          |
| Brake pedal radius (G):    | 162mm         |
| Overall height (H):        | 245mm         |
| Load capacity 3km/h:       | 520kg         |
| Rolling resistance:        | Very good     |
| Operating noise:           | Good          |
| Floor preservation:        | Good          |