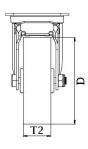

## Electrically conductive thermoplastic polyurethane on nylon centre wheel

| Part number:               | 510011        |
|----------------------------|---------------|
| Wheel diameter (D):        | 200mm         |
| Tread width (T2):          | 50mm          |
| Tread hardness:            | 94° Shore A   |
| Electrical conductivity:   | ≤10⁴Ω         |
| Wheel bearing:             | Ball bearings |
| Top plate size (AxB):      | 135x110mm     |
| Fixing hole spacing (axb): | 105x75-80mm   |
| Fixing hole size (d):      | 11mm          |
| Brake pedal radius (G):    | 162mm         |
| Overall height (H):        | 245mm         |
| Load capacity 3km/h:       | 520kg         |
| Rolling resistance:        | Very good     |
| Operating noise:           | Good          |
| Floor preservation:        | Good          |