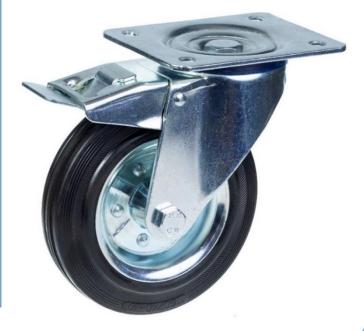

## **PRODUCT INFORMATION 300 Series Top Plate Castor**

Material: Zinc plated swivel/brake bracket with top plate fitting. Wheel with black solid standard rubber tyre on zinc plated pressed steel centre.

| Part number:               | 798680         |
|----------------------------|----------------|
| Wheel diameter (D):        | 160mm          |
| Tread width (T2):          | 40mm           |
| Tread hardness:            | 85° Shore A    |
| Wheel bearing:             | Roller bearing |
| Top plate size (AxB):      | 140x110mm      |
| Fixing hole spacing (axb): | 105x80mm       |
| Fixing hole size (d):      | 11mm           |
| Brake pedal radius (G):    | 147mm          |
| Overall height (H):        | 193mm          |
| Load capacity 3km/h:       | 150kg          |
| Rolling resistance:        | Reasonable     |
| Operating noise:           | Very good      |
| Floor preservation:        | Very good      |