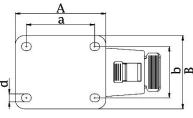

| Part number:               | 798680         |
|----------------------------|----------------|
| Wheel diameter (D):        | 160mm          |
| Tread width (T2):          | 40mm           |
| Tread hardness:            | 85° Shore A    |
| Wheel bearing:             | Roller bearing |
| Top plate size (AxB):      | 140x110mm      |
| Fixing hole spacing (axb): | 105x80mm       |
| Fixing hole size (d):      | 11mm           |
| Brake pedal radius (G):    | 147mm          |
| Overall height (H):        | 193mm          |
| Load capacity 3km/h:       | 150kg          |
| Rolling resistance:        | Reasonable     |
| Operating noise:           | Very good      |
| Floor preservation:        | Very good      |