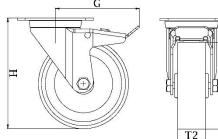

| Part number:               | 798680         |
|----------------------------|----------------|
| Wheel diameter (D):        | 160mm          |
| Tread width (T2):          | 40mm           |
| Tread hardness:            | 85° Shore A    |
| Wheel bearing:             | Roller bearing |
| Top plate size (AxB):      | 140x110mm      |
| Fixing hole spacing (axb): | 105x80mm       |
| Fixing hole size (d):      | 11mm           |
| Brake pedal radius (G):    | 147mm          |
| Overall height (H):        | 193mm          |
| Load capacity 3km/h:       | 150kg          |
| Rolling resistance:        | Reasonable     |
| Operating noise:           | Very good      |
| Floor preservation:        | Very good      |