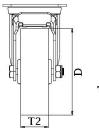

| Part number:               | 798680         |
|----------------------------|----------------|
| Wheel diameter (D):        | 160mm          |
| Tread width (T2):          | 40mm           |
| Tread hardness:            | 85° Shore A    |
| Wheel bearing:             | Roller bearing |
| Top plate size (AxB):      | 140x110mm      |
| Fixing hole spacing (axb): | 105x80mm       |
| Fixing hole size (d):      | 11mm           |
| Brake pedal radius (G):    | 147mm          |
| Overall height (H):        | 193mm          |
| Load capacity 3km/h:       | 150kg          |
| Rolling resistance:        | Reasonable     |
| Operating noise:           | Very good      |
| Floor preservation:        | Very good      |