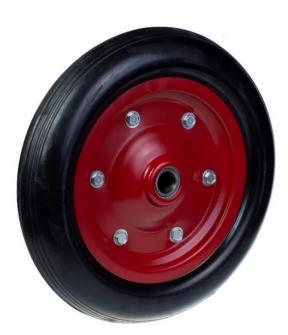

## PRODUCT INFORMATION Black Rubber Wheel

Material: Black solid standard rubber tyre on red coloured pressed steel centre.

| Part number:         | 405100        |
|----------------------|---------------|
| Wheel diameter (D):  | 350mm         |
| Tread width (T2):    | 68mm          |
| Tread hardness:      | 85° Shore A   |
| Wheel bearing:       | Ball bearings |
| Wheel bore (d):      | 25mm          |
| Hub length (T1):     | 70mm          |
| Load capacity 3km/h: | 350kg         |
| Rolling resistance:  | Reasonable    |
| Operating noise:     | Very good     |
| Floor preservation:  | Very good     |
|                      |               |