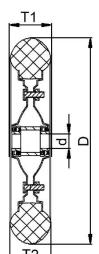

## PRODUCT INFORMATION Black Rubber Wheel

Material: Black solid standard rubber tyre on red coloured pressed steel centre.

| Part number:         | 405100        |
|----------------------|---------------|
| Wheel diameter (D):  | 350mm         |
| Tread width (T2):    | 68mm          |
| Tread hardness:      | 85° Shore A   |
| Wheel bearing:       | Ball bearings |
| Wheel bore (d):      | 25mm          |
| Hub length (T1):     | 70mm          |
| Load capacity 3km/h: | 350kg         |
| Rolling resistance:  | Reasonable    |
| Operating noise:     | Very good     |
| Floor preservation:  | Very good     |
|                      |               |