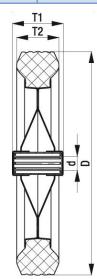

## PRODUCT INFORMATION Black Rubber Wheel

Material: Black solid standard rubber tyre on red coloured pressed steel centre.

| Part number:         | 170000         |
|----------------------|----------------|
| Wheel diameter (D):  | 350mm          |
| Tread width (T2):    | 75mm           |
| Tread hardness:      | 85° Shore A    |
| Wheel bearing:       | Roller bearing |
| Wheel bore (d):      | 25,4mm (1")    |
| Hub length (T1):     | 63mm           |
| Load capacity 3km/h: | 400kg          |
| Rolling resistance:  | Reasonable     |
| Operating noise:     | Very good      |
| Floor preservation:  | Very good      |