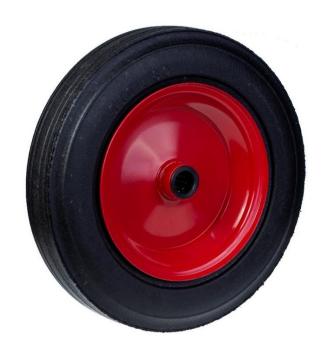

## PRODUCT INFORMATION Black Rubber Wheel

Material: Black solid standard rubber tyre on red coloured pressed steel centre.

| Part number:         | 170000         |
|----------------------|----------------|
| Wheel diameter (D):  | 350mm          |
| Tread width (T2):    | 75mm           |
| Tread hardness:      | 85° Shore A    |
| Wheel bearing:       | Roller bearing |
| Wheel bore (d):      | 25,4mm (1")    |
| Hub length (T1):     | 63mm           |
| Load capacity 3km/h: | 400kg          |
| Rolling resistance:  | Reasonable     |
| Operating noise:     | Very good      |
| Floor preservation:  | Very good      |