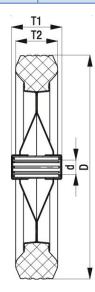

## PRODUCT INFORMATION Black Rubber Wheel

Material: Black solid standard rubber tyre on black coloured pressed steel centre.

| Part number:         | 170200         |
|----------------------|----------------|
| Wheel diameter (D):  | 400mm          |
| Tread width (T2):    | 90mm           |
| Tread hardness:      | 85° Shore A    |
| Wheel bearing:       | Roller bearing |
| Wheel bore (d):      | 31.8mm (1 ¼")  |
| Hub length (T1):     | 73mm           |
| Load capacity 3km/h: | 500kg          |
| Rolling resistance:  | Reasonable     |
| Operating noise:     | Very good      |
| Floor preservation:  | Very good      |