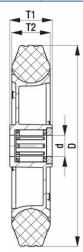

## PRODUCT INFORMATION Grey Rubber Wheel

Material: Grey solid standard rubber tyre on polypropylene centre.

| Part number:         | 762471         |
|----------------------|----------------|
| Wheel diameter (D):  | 160mm          |
| Tread width (T2):    | 38mm           |
| Tread hardness:      | 85° Shore A    |
| Wheel bearing:       | Roller bearing |
| Wheel bore (d):      | 20mm           |
| Hub length (T1):     | 60mm           |
| Load capacity 3km/h: | 135kg          |
| Rolling resistance:  | Reasonable     |
| Operating noise:     | Very good      |
| Floor preservation:  | Very good      |