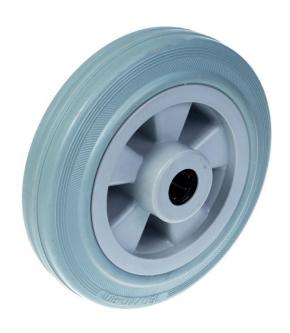

## PRODUCT INFORMATION Grey Rubber Wheel

Material: Grey solid standard rubber tyre on polypropylene centre.

| Part number:         | 762471         |
|----------------------|----------------|
| Wheel diameter (D):  | 160mm          |
| Tread width (T2):    | 38mm           |
| Tread hardness:      | 85° Shore A    |
| Wheel bearing:       | Roller bearing |
| Wheel bore (d):      | 20mm           |
| Hub length (T1):     | 60mm           |
| Load capacity 3km/h: | 135kg          |
| Rolling resistance:  | Reasonable     |
| Operating noise:     | Very good      |
| Floor preservation:  | Very good      |