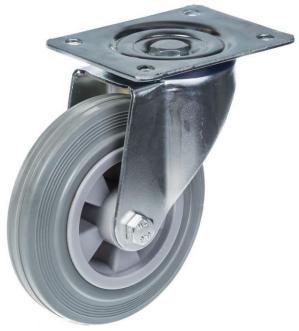

## PRODUCT INFORMATION 300 Series Top Plate Castor

**Material:** Zinc plated swivel bracket with top plate fitting. Wheel with grey solid standard rubber tyre on polypropylene centre.

| Part number:               | 351794         |
|----------------------------|----------------|
| Wheel diameter (D):        | 160mm          |
| Tread width (T2):          | 38mm           |
| Tread hardness:            | 85° Shore A    |
| Wheel bearing:             | Roller bearing |
| Top plate size (AxB):      | 140x110mm      |
| Fixing hole spacing (axb): | 105x80mm       |
| Fixing hole size (d):      | 11mm           |
| Offset (F):                | 57mm           |
| Overall height (H):        | 193mm          |
| Load capacity 3km/h:       | 135kg          |
| Rolling resistance:        | Reasonable     |
| Operating noise:           | Very good      |
| Floor preservation:        | Very good      |