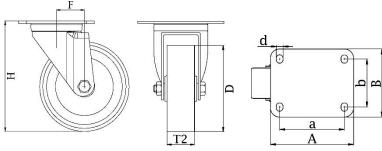

## PRODUCT INFORMATION 300 Series Top Plate Castor

**Material:** Zinc plated swivel bracket with top plate fitting. Wheel with grey solid standard rubber tyre on polypropylene centre.

| Part number:               | 351794         |
|----------------------------|----------------|
| Wheel diameter (D):        | 160mm          |
| Tread width (T2):          | 38mm           |
| Tread hardness:            | 85° Shore A    |
| Wheel bearing:             | Roller bearing |
| Top plate size (AxB):      | 140x110mm      |
| Fixing hole spacing (axb): | 105x80mm       |
| Fixing hole size (d):      | 11mm           |
| Offset (F):                | 57mm           |
| Overall height (H):        | 193mm          |
| Load capacity 3km/h:       | 135kg          |
| Rolling resistance:        | Reasonable     |
| Operating noise:           | Very good      |
| Floor preservation:        | Very good      |