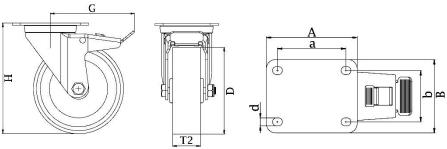

## PRODUCT INFORMATION 300 Series Top Plate Castor

**Material:** Zinc plated swivel/brake bracket with top plate fitting. Wheel with grey solid standard rubber tyre on polypropylene centre.

| Part number:               | 352045        |
|----------------------------|---------------|
| Wheel diameter (D):        | 200mm         |
| Tread width (T2):          | 47mm          |
| Tread hardness:            | 85° Shore A   |
| Wheel bearing:             | Plain bearing |
| Top plate size (AxB):      | 140x110mm     |
| Fixing hole spacing (axb): | 105x80mm      |
| Fixing hole size (d):      | 11mm          |
| Brake pedal radius (G):    | 165mm         |
| Overall height (H):        | 233mm         |
| Load capacity 3km/h:       | 205kg         |
| Rolling resistance:        | Reasonable    |
| Operating noise:           | Very good     |
| Floor preservation:        | Very good     |