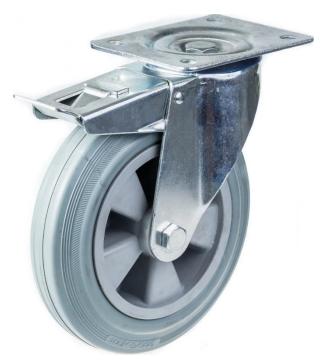

## PRODUCT INFORMATION 300 Series Top Plate Castor

**Material:** Zinc plated swivel/brake bracket with top plate fitting. Wheel with grey solid standard rubber tyre on polypropylene centre.

| Part number:               | 352045        |
|----------------------------|---------------|
| Wheel diameter (D):        | 200mm         |
| Tread width (T2):          | 47mm          |
| Tread hardness:            | 85° Shore A   |
| Wheel bearing:             | Plain bearing |
| Top plate size (AxB):      | 140x110mm     |
| Fixing hole spacing (axb): | 105x80mm      |
| Fixing hole size (d):      | 11mm          |
| Brake pedal radius (G):    | 165mm         |
| Overall height (H):        | 233mm         |
| Load capacity 3km/h:       | 205kg         |
| Rolling resistance:        | Reasonable    |
| Operating noise:           | Very good     |
| Floor preservation:        | Very good     |