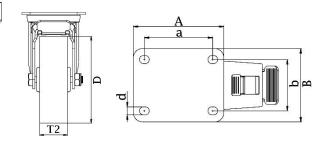

## PRODUCT INFORMATION 300 Series Top Plate Castor

**Material:** Zinc plated swivel/brake bracket with top plate fitting. Wheel with blue solid elastic rubber tyre on nylon centre.

| Part number:               | 230021         |
|----------------------------|----------------|
| Wheel diameter (D):        | 100mm          |
| Tread width (T2):          | 36mm           |
| Tread hardness:            | 70° Shore A    |
| Wheel bearing:             | Roller bearing |
| Top plate size (AxB):      | 100x80mm       |
| Fixing hole spacing (axb): | 80x60mm        |
| Fixing hole size (d):      | 9mm            |
| Brake pedal radius (G):    | 105mm          |
| Overall height (H):        | 128mm          |
| Load capacity 3km/h:       | 150kg          |
| Rolling resistance:        | Very good      |
| Operating noise:           | Very good      |
| Floor preservation:        | Very good      |
| C                          |                |