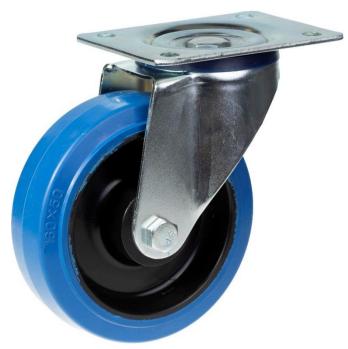

## PRODUCT INFORMATION 300 Series Top Plate Castor

**Material:** Zinc plated swivel bracket with top plate fitting. Wheel with blue solid elastic rubber tyre on nylon centre.

| Part number:               | 352139         |
|----------------------------|----------------|
| Wheel diameter (D):        | 200mm          |
| Tread width (T2):          | 46mm           |
| Tread hardness:            | 70° Shore A    |
| Wheel bearing:             | Roller bearing |
| Top plate size (AxB):      | 140x110mm      |
| Fixing hole spacing (axb): | 105x80mm       |
| Fixing hole size (d):      | 11mm           |
| Offset (F):                | 62mm           |
| Overall height (H):        | 233mm          |
| Load capacity 3km/h:       | 350kg          |
| Rolling resistance:        | Very good      |
| Operating noise:           | Very good      |
| Floor preservation:        | Very good      |