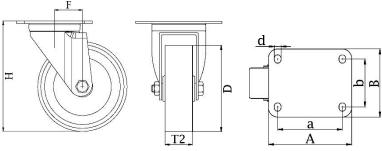

## PRODUCT INFORMATION 300 Series Top Plate Castor

**Material:** Zinc plated swivel bracket with top plate fitting. Wheel with blue solid elastic rubber tyre on nylon centre.

| Part number:               | 352139         |
|----------------------------|----------------|
| Wheel diameter (D):        | 200mm          |
| Tread width (T2):          | 46mm           |
| Tread hardness:            | 70° Shore A    |
| Wheel bearing:             | Roller bearing |
| Top plate size (AxB):      | 140x110mm      |
| Fixing hole spacing (axb): | 105x80mm       |
| Fixing hole size (d):      | 11mm           |
| Offset (F):                | 62mm           |
| Overall height (H):        | 233mm          |
| Load capacity 3km/h:       | 350kg          |
| Rolling resistance:        | Very good      |
| Operating noise:           | Very good      |
| Floor preservation:        | Very good      |