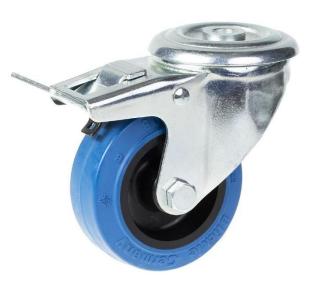

## PRODUCT INFORMATION 300 Series Bolt Hole Castor

**Material:** Zinc plated swivel/brake bracket with bolt hole fitting. Wheel with blue solid elastic rubber tyre on nylon centre.

| Part number:            | 352185        |
|-------------------------|---------------|
| Wheel diameter (D):     | 80mm          |
| Tread width (T2):       | 32mm          |
| Tread hardness:         | 70° Shore A   |
| Wheel bearing:          | Plain bearing |
| Top plate diameter (C): | 71mm          |
| Bolt hole (d):          | 10,5mm        |
| Brake pedal radius (G): | 105mm         |
| Overall height (H):     | 108mm         |
| Load capacity 3km/h:    | 140kg         |
| Rolling resistance:     | Very good     |
| Operating noise:        | Very good     |
| Floor preservation:     | Very good     |