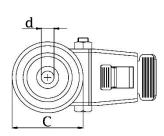

## PRODUCT INFORMATION 300 Series Bolt Hole Castor

**Material:** Zinc plated swivel/brake bracket with bolt hole fitting. Wheel with blue solid elastic rubber tyre on nylon centre.

| Part number:            | 352185        |
|-------------------------|---------------|
| Wheel diameter (D):     | 80mm          |
| Tread width (T2):       | 32mm          |
| Tread hardness:         | 70° Shore A   |
| Wheel bearing:          | Plain bearing |
| Top plate diameter (C): | 71mm          |
| Bolt hole (d):          | 10,5mm        |
| Brake pedal radius (G): | 105mm         |
| Overall height (H):     | 108mm         |
| Load capacity 3km/h:    | 140kg         |
| Rolling resistance:     | Very good     |
| Operating noise:        | Very good     |
| Floor preservation:     | Very good     |