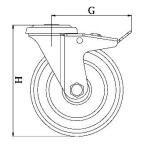

## PRODUCT INFORMATION 300 Series Bolt Hole Castor

**Material:** Zinc plated swivel/brake bracket with bolt hole fitting. Wheel with blue solid elastic rubber tyre on nylon centre.

| Part number:            | 352185        |
|-------------------------|---------------|
| Wheel diameter (D):     | 80mm          |
| Tread width (T2):       | 32mm          |
| Tread hardness:         | 70° Shore A   |
| Wheel bearing:          | Plain bearing |
| Top plate diameter (C): | 71mm          |
| Bolt hole (d):          | 10,5mm        |
| Brake pedal radius (G): | 105mm         |
| Overall height (H):     | 108mm         |
| Load capacity 3km/h:    | 140kg         |
| Rolling resistance:     | Very good     |
| Operating noise:        | Very good     |
| Floor preservation:     | Very good     |