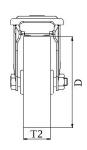

## PRODUCT INFORMATION 300 Series Bolt Hole Castor

**Material:** Zinc plated swivel/brake bracket with bolt hole fitting. Wheel with blue solid elastic rubber tyre on nylon centre.

| Part number:            | 352185        |
|-------------------------|---------------|
| Wheel diameter (D):     | 80mm          |
| Tread width (T2):       | 32mm          |
| Tread hardness:         | 70° Shore A   |
| Wheel bearing:          | Plain bearing |
| Top plate diameter (C): | 71mm          |
| Bolt hole (d):          | 10,5mm        |
| Brake pedal radius (G): | 105mm         |
| Overall height (H):     | 108mm         |
| Load capacity 3km/h:    | 140kg         |
| Rolling resistance:     | Very good     |
| Operating noise:        | Very good     |
| Floor preservation:     | Very good     |