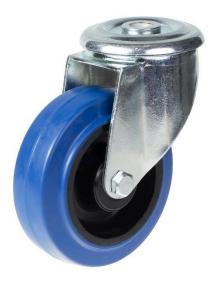

## PRODUCT INFORMATION 300 Series Bolt Hole Castor

Material: Zinc plated swivel bracket with bolt hole fitting. Wheel with blue solid elastic rubber tyre on nylon centre.

| Part number:            | 240002         |
|-------------------------|----------------|
| Wheel diameter (D):     | 100mm          |
| Tread width (T2):       | 36mm           |
| Tread hardness:         | 70° Shore A    |
| Wheel bearing:          | Roller bearing |
| Top plate diameter (C): | 71mm           |
| Bolt hole (d):          | 10,5mm         |
| Offset (F):             | 38mm           |
| Overall height (H):     | 127mm          |
| Load capacity 3km/h:    | 150kg          |
| Rolling resistance:     | Very good      |
| Operating noise:        | Very good      |
| Floor preservation:     | Very good      |