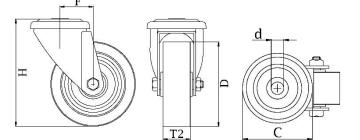

## PRODUCT INFORMATION 300 Series Bolt Hole Castor

Material: Zinc plated swivel bracket with bolt hole fitting. Wheel with blue solid elastic rubber tyre on nylon centre.

| Part number:            | 240002         |
|-------------------------|----------------|
| Wheel diameter (D):     | 100mm          |
| Tread width (T2):       | 36mm           |
| Tread hardness:         | 70° Shore A    |
| Wheel bearing:          | Roller bearing |
| Top plate diameter (C): | 71mm           |
| Bolt hole (d):          | 10,5mm         |
| Offset (F):             | 38mm           |
| Overall height (H):     | 127mm          |
| Load capacity 3km/h:    | 150kg          |
| Rolling resistance:     | Very good      |
| Operating noise:        | Very good      |
| Floor preservation:     | Very good      |