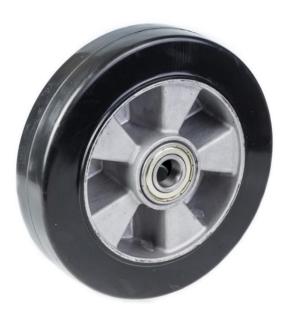

## PRODUCT INFORMATION Black Elastic Rubber Wheel

Material: Black solid elastic rubber tyre on aluminium centre.

| Part number:798203Wheel diameter (D):200mmTread width (T2):50mm |
|-----------------------------------------------------------------|
| Tread width (T2): 50mm                                          |
|                                                                 |
|                                                                 |
| Tread hardness:75° Shore A                                      |
| Wheel bearing: Ball bearings                                    |
| Wheel bore (d): 20mm                                            |
| Hub length (T1): 58mm                                           |
| Load capacity 3km/h: 450kg                                      |
| Rolling resistance: Very good                                   |
| Operating noise: Very good                                      |
| Floor preservation: Very good                                   |