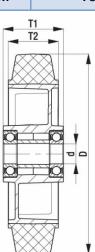

## PRODUCT INFORMATION Black Elastic Rubber Wheel

Material: Black solid elastic rubber tyre on aluminium centre.

| Part number:798203Wheel diameter (D):200mmTread width (T2):50mm |
|-----------------------------------------------------------------|
| Tread width (T2): 50mm                                          |
|                                                                 |
|                                                                 |
| Tread hardness:75° Shore A                                      |
| Wheel bearing: Ball bearings                                    |
| Wheel bore (d): 20mm                                            |
| Hub length (T1): 58mm                                           |
| Load capacity 3km/h: 450kg                                      |
| Rolling resistance: Very good                                   |
| Operating noise: Very good                                      |
| Floor preservation: Very good                                   |