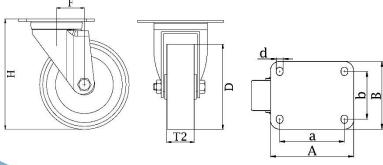

## PRODUCT INFORMATION 800 Series Top Plate Castor

**Material:** Zinc plated swivel bracket with top plate fitting. Wheel with black solid elastic rubber tyre on aluminium centre.

| Part number:               | 230037        |
|----------------------------|---------------|
| Wheel diameter (D):        | 152mm         |
| Tread width (T2):          | 50mm          |
| Tread hardness:            | 75° Shore A   |
| Wheel bearing:             | Ball bearings |
| Top plate size (AxB):      | 135x110mm     |
| Fixing hole spacing (axb): | 105x75-80mm   |
| Fixing hole size (d):      | 11mm          |
| Offset (F):                | 53mm          |
| Overall height (H):        | 211mm         |
| Load capacity 3km/h:       | 330kg         |
| Rolling resistance:        | Very good     |
| Operating noise:           | Very good     |
| Floor preservation:        | Very good     |