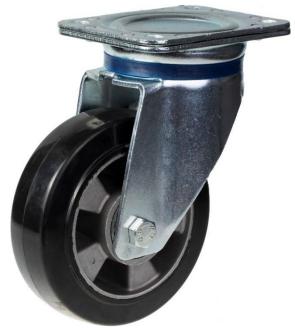

## PRODUCT INFORMATION 800 Series Top Plate Castor

**Material:** Zinc plated swivel bracket with top plate fitting. Wheel with black solid elastic rubber tyre on aluminium centre.

| Part number:               | 230037        |
|----------------------------|---------------|
| Wheel diameter (D):        | 152mm         |
| Tread width (T2):          | 50mm          |
| Tread hardness:            | 75° Shore A   |
| Wheel bearing:             | Ball bearings |
| Top plate size (AxB):      | 135x110mm     |
| Fixing hole spacing (axb): | 105x75-80mm   |
| Fixing hole size (d):      | 11mm          |
| Offset (F):                | 53mm          |
| Overall height (H):        | 211mm         |
| Load capacity 3km/h:       | 330kg         |
| Rolling resistance:        | Very good     |
| Operating noise:           | Very good     |
| Floor preservation:        | Very good     |