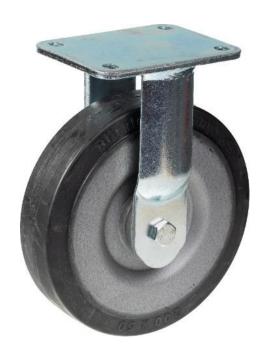

## PRODUCT INFORMATION 1500 Series Top Plate Castor

**Material:** Zinc plated fixed bracket with top plate fitting. Wheel with black solid elastic rubber tyre on welded steel centre.

| Part number:               | 230014        |
|----------------------------|---------------|
| Wheel diameter (D):        | 160mm         |
| Tread width (T2):          | 50mm          |
| Tread hardness:            | 65° Shore A   |
| Wheel bearing:             | Ball bearings |
| Top plate size (AxB):      | 135x110mm     |
| Fixing hole spacing (axb): | 105x75-80mm   |
| Fixing hole size (d):      | 11mm          |
| Overall height (H):        | 205mm         |
| Load capacity 3km/h:       | 450kg         |
| Rolling resistance:        | Very good     |
| Operating noise:           | Very good     |
| Floor preservation:        | Very good     |