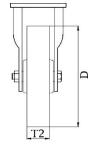

## PRODUCT INFORMATION 1500 Series Top Plate Castor

**Material:** Zinc plated fixed bracket with top plate fitting. Wheel with black solid elastic rubber tyre on welded steel centre.

| Part number:               | 230014        |
|----------------------------|---------------|
| Wheel diameter (D):        | 160mm         |
| Tread width (T2):          | 50mm          |
| Tread hardness:            | 65° Shore A   |
| Wheel bearing:             | Ball bearings |
| Top plate size (AxB):      | 135x110mm     |
| Fixing hole spacing (axb): | 105x75-80mm   |
| Fixing hole size (d):      | 11mm          |
| Overall height (H):        | 205mm         |
| Load capacity 3km/h:       | 450kg         |
| Rolling resistance:        | Very good     |
| Operating noise:           | Very good     |
| Floor preservation:        | Very good     |