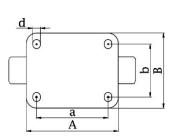

## PRODUCT INFORMATION 1500 Series Top Plate Castor

**Material:** Zinc plated fixed bracket with top plate fitting. Wheel with black solid elastic rubber tyre on welded steel centre.

| Part number:               | 230014        |
|----------------------------|---------------|
| Wheel diameter (D):        | 160mm         |
| Tread width (T2):          | 50mm          |
| Tread hardness:            | 65° Shore A   |
| Wheel bearing:             | Ball bearings |
| Top plate size (AxB):      | 135x110mm     |
| Fixing hole spacing (axb): | 105x75-80mm   |
| Fixing hole size (d):      | 11mm          |
| Overall height (H):        | 205mm         |
| Load capacity 3km/h:       | 450kg         |
| Rolling resistance:        | Very good     |
| Operating noise:           | Very good     |
| Floor preservation:        | Very good     |