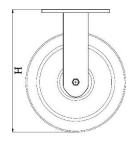

## PRODUCT INFORMATION 1500 Series Top Plate Castor

**Material:** Zinc plated fixed bracket with top plate fitting. Wheel with black solid elastic rubber tyre on welded steel centre.

| Part number:               | 230014        |
|----------------------------|---------------|
| Wheel diameter (D):        | 160mm         |
| Tread width (T2):          | 50mm          |
| Tread hardness:            | 65° Shore A   |
| Wheel bearing:             | Ball bearings |
| Top plate size (AxB):      | 135x110mm     |
| Fixing hole spacing (axb): | 105x75-80mm   |
| Fixing hole size (d):      | 11mm          |
| Overall height (H):        | 205mm         |
| Load capacity 3km/h:       | 450kg         |
| Rolling resistance:        | Very good     |
| Operating noise:           | Very good     |
| Floor preservation:        | Very good     |