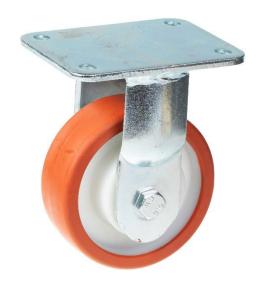

## PRODUCT INFORMATION 1500 Series Top Plate Castor

**Material:** Zinc plated fixed bracket with top plate fitting. Wheel with red thermoplastic polyurethane tread on nylon centre.

| Part number:               | 410016        |
|----------------------------|---------------|
| Wheel diameter (D):        | 125mm         |
| Tread width (T2):          | 45mm          |
| Tread hardness:            | 98° Shore A   |
| Wheel bearing:             | Ball bearings |
| Top plate size (AxB):      | 135x110mm     |
| Fixing hole spacing (axb): | 105x75-80mm   |
| Fixing hole size (d):      | 11mm          |
| Overall height (H):        | 170mm         |
| Load capacity 3km/h:       | 500kg         |
| Rolling resistance:        | Very good     |
| Operating noise:           | Good          |
| Floor preservation:        | Good          |