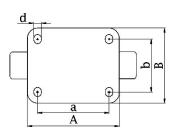

## PRODUCT INFORMATION 1500 Series Top Plate Castor

**Material:** Zinc plated fixed bracket with top plate fitting. Wheel with red thermoplastic polyurethane tread on nylon centre.

| Part number:               | 410016        |
|----------------------------|---------------|
| Wheel diameter (D):        | 125mm         |
| Tread width (T2):          | 45mm          |
| Tread hardness:            | 98° Shore A   |
| Wheel bearing:             | Ball bearings |
| Top plate size (AxB):      | 135x110mm     |
| Fixing hole spacing (axb): | 105x75-80mm   |
| Fixing hole size (d):      | 11mm          |
| Overall height (H):        | 170mm         |
| Load capacity 3km/h:       | 500kg         |
| Rolling resistance:        | Very good     |
| Operating noise:           | Good          |
| Floor preservation:        | Good          |