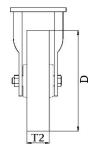

## PRODUCT INFORMATION 1500 Series Top Plate Castor

**Material:** Zinc plated fixed bracket with top plate fitting. Wheel with red thermoplastic polyurethane tread on nylon centre.

| Part number:               | 410016        |
|----------------------------|---------------|
| Wheel diameter (D):        | 125mm         |
| Tread width (T2):          | 45mm          |
| Tread hardness:            | 98° Shore A   |
| Wheel bearing:             | Ball bearings |
| Top plate size (AxB):      | 135x110mm     |
| Fixing hole spacing (axb): | 105x75-80mm   |
| Fixing hole size (d):      | 11mm          |
| Overall height (H):        | 170mm         |
| Load capacity 3km/h:       | 500kg         |
| Rolling resistance:        | Very good     |
| Operating noise:           | Good          |
| Floor preservation:        | Good          |