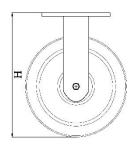

## PRODUCT INFORMATION 1500 Series Top Plate Castor

**Material:** Zinc plated fixed bracket with top plate fitting. Wheel with red thermoplastic polyurethane tread on nylon centre.

| Part number:               | 410016        |
|----------------------------|---------------|
| Wheel diameter (D):        | 125mm         |
| Tread width (T2):          | 45mm          |
| Tread hardness:            | 98° Shore A   |
| Wheel bearing:             | Ball bearings |
| Top plate size (AxB):      | 135x110mm     |
| Fixing hole spacing (axb): | 105x75-80mm   |
| Fixing hole size (d):      | 11mm          |
| Overall height (H):        | 170mm         |
| Load capacity 3km/h:       | 500kg         |
| Rolling resistance:        | Very good     |
| Operating noise:           | Good          |
| Floor preservation:        | Good          |