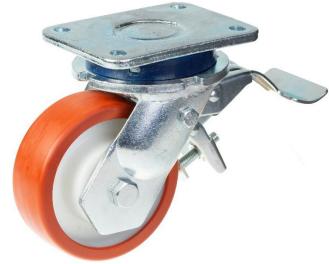

## PRODUCT INFORMATION 1500 Series Top Plate Castor

**Material:** Zinc plated swivel/brake bracket with top plate fitting. Wheel with red thermoplastic polyurethane tread on nylon centre.

| Part number:               | 410017        |
|----------------------------|---------------|
| Wheel diameter (D):        | 125mm         |
| Tread width (T2):          | 45mm          |
| Tread hardness:            | 98° Shore A   |
| Wheel bearing:             | Ball bearings |
| Top plate size (AxB):      | 135x110mm     |
| Fixing hole spacing (axb): | 105x75-80mm   |
| Fixing hole size (d):      | 11mm          |
| Offset (F):                | 50mm          |
| Brake pedal radius (G):    | 148mm         |
| Overall height (H):        | 170mm         |
| Load capacity 3km/h:       | 500kg         |
| Rolling resistance:        | Very good     |
| Operating noise:           | Good          |
| Floor preservation:        | Good          |