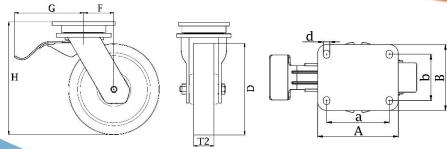

## PRODUCT INFORMATION 1500 Series Top Plate Castor

**Material:** Zinc plated swivel/brake bracket with top plate fitting. Wheel with red thermoplastic polyurethane tread on nylon centre.

| Part number:               | 410017        |
|----------------------------|---------------|
| Wheel diameter (D):        | 125mm         |
| Tread width (T2):          | 45mm          |
| Tread hardness:            | 98° Shore A   |
| Wheel bearing:             | Ball bearings |
| Top plate size (AxB):      | 135x110mm     |
| Fixing hole spacing (axb): | 105x75-80mm   |
| Fixing hole size (d):      | 11mm          |
| Offset (F):                | 50mm          |
| Brake pedal radius (G):    | 148mm         |
| Overall height (H):        | 170mm         |
| Load capacity 3km/h:       | 500kg         |
| Rolling resistance:        | Very good     |
| Operating noise:           | Good          |
| Floor preservation:        | Good          |