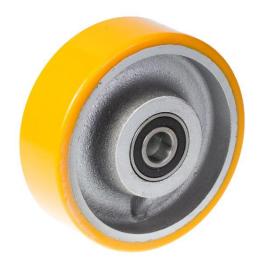

## PRODUCT INFORMATION Polyurethane Wheel

Material: Yellow polyurethane tread on cast iron centre.

| Part number:         | 460021        |
|----------------------|---------------|
| Wheel diameter (D):  | 100mm         |
| Tread width (T2):    | 35mm          |
| Tread hardness:      | 93° Shore A   |
| Wheel bearing:       | Ball bearings |
| Wheel bore (d):      | 15mm          |
| Hub length (T1):     | 40mm          |
| Load capacity 3km/h: | 300kg         |
| Rolling resistance:  | Very good     |
| Operating noise:     | Good          |
| Floor preservation:  | Good          |