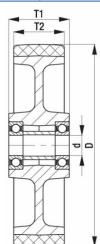

## PRODUCT INFORMATION Polyurethane Wheel

Material: Yellow polyurethane tread on cast iron centre.

| Part number:         | 460021        |
|----------------------|---------------|
| Wheel diameter (D):  | 100mm         |
| Tread width (T2):    | 35mm          |
| Tread hardness:      | 93° Shore A   |
| Wheel bearing:       | Ball bearings |
| Wheel bore (d):      | 15mm          |
| Hub length (T1):     | 40mm          |
| Load capacity 3km/h: | 300kg         |
| Rolling resistance:  | Very good     |
| Operating noise:     | Good          |
| Floor preservation:  | Good          |