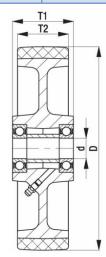

## PRODUCT INFORMATION Polyurethane Wheel

Material: Yellow polyurethane tread on cast iron centre.

| Part number:         | 460022        |
|----------------------|---------------|
| Wheel diameter (D):  | 125mm         |
| Tread width (T2):    | 40mm          |
| Tread hardness:      | 93° Shore A   |
| Wheel bearing:       | Ball bearings |
| Wheel bore (d):      | 15mm          |
| Hub length (T1):     | 45mm          |
| Load capacity 3km/h: | 350kg         |
| Rolling resistance:  | Very good     |
| Operating noise:     | Good          |
| Floor preservation:  | Good          |