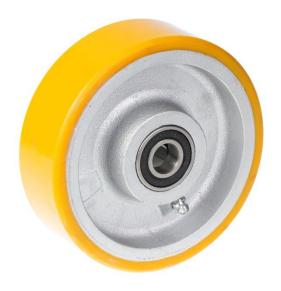

## PRODUCT INFORMATION Polyurethane Wheel

Material: Yellow polyurethane tread on cast iron centre.

| Part number:         | 460022        |
|----------------------|---------------|
| Wheel diameter (D):  | 125mm         |
| Tread width (T2):    | 40mm          |
| Tread hardness:      | 93° Shore A   |
| Wheel bearing:       | Ball bearings |
| Wheel bore (d):      | 15mm          |
| Hub length (T1):     | 45mm          |
| Load capacity 3km/h: | 350kg         |
| Rolling resistance:  | Very good     |
| Operating noise:     | Good          |
| Floor preservation:  | Good          |