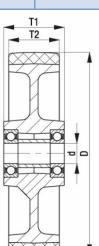

## PRODUCT INFORMATION Polyurethane Wheel

Material: Yellow polyurethane tread on cast iron centre.

| Part number:         | 460023        |
|----------------------|---------------|
| Wheel diameter (D):  | 150mm         |
| Tread width (T2):    | 50mm          |
| Tread hardness:      | 93° Shore A   |
| Wheel bearing:       | Ball bearings |
| Wheel bore (d):      | 20mm          |
| Hub length (T1):     | 60mm          |
| Load capacity 3km/h: | 800kg         |
| Rolling resistance:  | Very good     |
| Operating noise:     | Good          |
| Floor preservation:  | Good          |