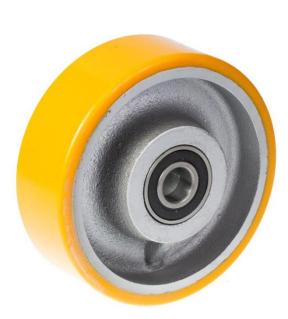

## PRODUCT INFORMATION Polyurethane Wheel

Material: Yellow polyurethane tread on cast iron centre.

| Part number:         | 460023        |
|----------------------|---------------|
| Wheel diameter (D):  | 150mm         |
| Tread width (T2):    | 50mm          |
| Tread hardness:      | 93° Shore A   |
| Wheel bearing:       | Ball bearings |
| Wheel bore (d):      | 20mm          |
| Hub length (T1):     | 60mm          |
| Load capacity 3km/h: | 800kg         |
| Rolling resistance:  | Very good     |
| Operating noise:     | Good          |
| Floor preservation:  | Good          |