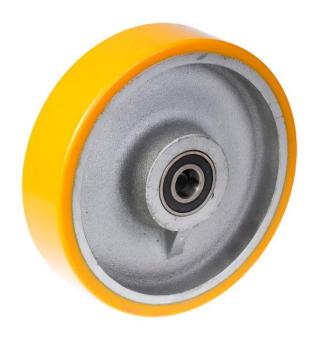

## PRODUCT INFORMATION Polyurethane Wheel

Material: Yellow polyurethane tread on cast iron centre.

| Part number:         | 460024        |
|----------------------|---------------|
| Wheel diameter (D):  | 200mm         |
| Tread width (T2):    | 50mm          |
| Tread hardness:      | 93° Shore A   |
| Wheel bearing:       | Ball bearings |
| Wheel bore (d):      | 20mm          |
| Hub length (T1):     | 60mm          |
| Load capacity 3km/h: | 1000kg        |
| Rolling resistance:  | Very good     |
| Operating noise:     | Good          |
| Floor preservation:  | Good          |