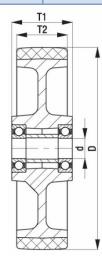

## PRODUCT INFORMATION Polyurethane Wheel

Material: Yellow polyurethane tread on cast iron centre.

| Part number:         | 460024        |
|----------------------|---------------|
| Wheel diameter (D):  | 200mm         |
| Tread width (T2):    | 50mm          |
| Tread hardness:      | 93° Shore A   |
| Wheel bearing:       | Ball bearings |
| Wheel bore (d):      | 20mm          |
| Hub length (T1):     | 60mm          |
| Load capacity 3km/h: | 1000kg        |
| Rolling resistance:  | Very good     |
| Operating noise:     | Good          |
| Floor preservation:  | Good          |