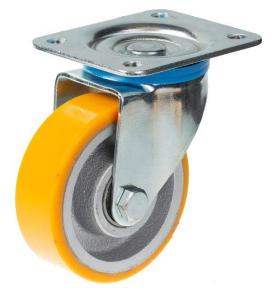

## PRODUCT INFORMATION 322 Series Top Plate Castor

**Material:** Zinc plated swivel bracket with top plate fitting. Wheel with yellow polyurethane tread on cast iron centre.

| Part number:               | 352915        |
|----------------------------|---------------|
| Wheel diameter (D):        | 100mm         |
| Tread width (T2):          | 35mm          |
| Tread hardness:            | 93° Shore A   |
| Wheel bearing:             | Ball bearings |
| Top plate size (AxB):      | 106x86mm      |
| Fixing hole spacing (axb): | 80x60mm       |
| Fixing hole size (d):      | 9mm           |
| Offset (F):                | 37mm          |
| Overall height (H):        | 129mm         |
| Load capacity 3km/h:       | 250kg         |
| Rolling resistance:        | Very good     |
| Operating noise:           | Good          |
| Floor preservation:        | Good          |