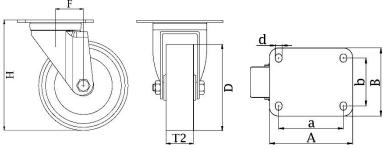

## PRODUCT INFORMATION 322 Series Top Plate Castor

**Material:** Zinc plated swivel bracket with top plate fitting. Wheel with yellow polyurethane tread on cast iron centre.

| Part number:               | 352915        |
|----------------------------|---------------|
| Wheel diameter (D):        | 100mm         |
| Tread width (T2):          | 35mm          |
| Tread hardness:            | 93° Shore A   |
| Wheel bearing:             | Ball bearings |
| Top plate size (AxB):      | 106x86mm      |
| Fixing hole spacing (axb): | 80x60mm       |
| Fixing hole size (d):      | 9mm           |
| Offset (F):                | 37mm          |
| Overall height (H):        | 129mm         |
| Load capacity 3km/h:       | 250kg         |
| Rolling resistance:        | Very good     |
| Operating noise:           | Good          |
| Floor preservation:        | Good          |