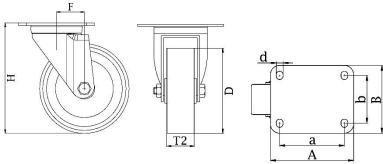

## PRODUCT INFORMATION 800 Series Top Plate Castor

**Material:** Zinc plated swivel bracket with top plate fitting. Wheel with yellow polyurethane tread on cast iron centre.

| Part number:               | 450015        |
|----------------------------|---------------|
| Wheel diameter (D):        | 200mm         |
| Tread width (T2):          | 50mm          |
| Tread hardness:            | 93° Shore A   |
| Wheel bearing:             | Ball bearings |
| Top plate size (AxB):      | 135x110mm     |
| Fixing hole spacing (axb): | 105x75-80mm   |
| Fixing hole size (d):      | 11mm          |
| Offset (F):                | 55mm          |
| Overall height (H):        | 245mm         |
| Load capacity 3km/h:       | 800kg         |
| Rolling resistance:        | Very good     |
| Operating noise:           | Good          |
| Floor preservation:        | Good          |