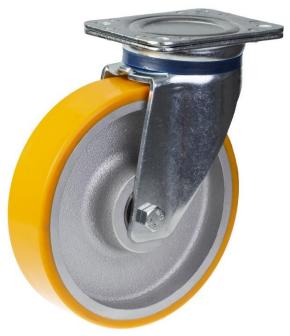

## PRODUCT INFORMATION 800 Series Top Plate Castor

**Material:** Zinc plated swivel bracket with top plate fitting. Wheel with yellow polyurethane tread on cast iron centre.

| Part number:               | 450015        |
|----------------------------|---------------|
| Wheel diameter (D):        | 200mm         |
| Tread width (T2):          | 50mm          |
| Tread hardness:            | 93° Shore A   |
| Wheel bearing:             | Ball bearings |
| Top plate size (AxB):      | 135x110mm     |
| Fixing hole spacing (axb): | 105x75-80mm   |
| Fixing hole size (d):      | 11mm          |
| Offset (F):                | 55mm          |
| Overall height (H):        | 245mm         |
| Load capacity 3km/h:       | 800kg         |
| Rolling resistance:        | Very good     |
| Operating noise:           | Good          |
| Floor preservation:        | Good          |