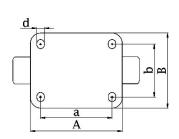

## PRODUCT INFORMATION 1500 Series Top Plate Castor

**Material:** Zinc plated fixed bracket with top plate fitting. Wheel with yellow polyurethane tread on cast iron centre.

| Part number:               | 450074        |
|----------------------------|---------------|
| Wheel diameter (D):        | 250mm         |
| Tread width (T2):          | 50mm          |
| Tread hardness:            | 93° Shore A   |
| Wheel bearing:             | Ball bearings |
| Top plate size (AxB):      | 135x110mm     |
| Fixing hole spacing (axb): | 105x75-80mm   |
| Fixing hole size (d):      | 11mm          |
| Overall height (H):        | 305mm         |
| Load capacity 3km/h:       | 1300kg        |
| Rolling resistance:        | Very good     |
| Operating noise:           | Good          |
| Floor preservation:        | Good          |