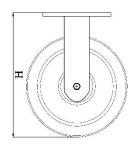

## PRODUCT INFORMATION 1500 Series Top Plate Castor

**Material:** Zinc plated fixed bracket with top plate fitting. Wheel with yellow polyurethane tread on cast iron centre.

| Part number:               | 450074        |
|----------------------------|---------------|
| Wheel diameter (D):        | 250mm         |
| Tread width (T2):          | 50mm          |
| Tread hardness:            | 93° Shore A   |
| Wheel bearing:             | Ball bearings |
| Top plate size (AxB):      | 135x110mm     |
| Fixing hole spacing (axb): | 105x75-80mm   |
| Fixing hole size (d):      | 11mm          |
| Overall height (H):        | 305mm         |
| Load capacity 3km/h:       | 1300kg        |
| Rolling resistance:        | Very good     |
| Operating noise:           | Good          |
| Floor preservation:        | Good          |