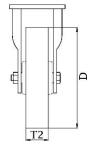

## PRODUCT INFORMATION 1500 Series Top Plate Castor

**Material:** Zinc plated fixed bracket with top plate fitting. Wheel with yellow polyurethane tread on cast iron centre.

| Part number:               | 450074        |
|----------------------------|---------------|
| Wheel diameter (D):        | 250mm         |
| Tread width (T2):          | 50mm          |
| Tread hardness:            | 93° Shore A   |
| Wheel bearing:             | Ball bearings |
| Top plate size (AxB):      | 135x110mm     |
| Fixing hole spacing (axb): | 105x75-80mm   |
| Fixing hole size (d):      | 11mm          |
| Overall height (H):        | 305mm         |
| Load capacity 3km/h:       | 1300kg        |
| Rolling resistance:        | Very good     |
| Operating noise:           | Good          |
| Floor preservation:        | Good          |