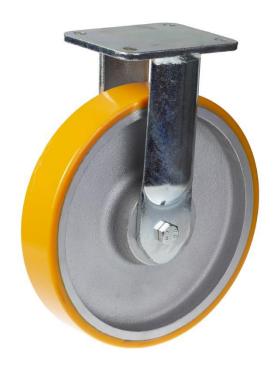

## PRODUCT INFORMATION 1500 Series Top Plate Castor

**Material:** Zinc plated fixed bracket with top plate fitting. Wheel with yellow polyurethane tread on cast iron centre.

| Part number:               | 450074        |
|----------------------------|---------------|
| Wheel diameter (D):        | 250mm         |
| Tread width (T2):          | 50mm          |
| Tread hardness:            | 93° Shore A   |
| Wheel bearing:             | Ball bearings |
| Top plate size (AxB):      | 135x110mm     |
| Fixing hole spacing (axb): | 105x75-80mm   |
| Fixing hole size (d):      | 11mm          |
| Overall height (H):        | 305mm         |
| Load capacity 3km/h:       | 1300kg        |
| Rolling resistance:        | Very good     |
| Operating noise:           | Good          |
| Floor preservation:        | Good          |