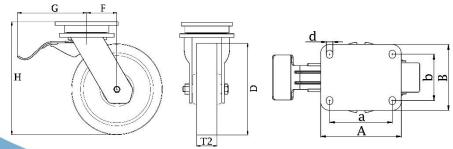

## PRODUCT INFORMATION 1500 Series Top Plate Castor

**Material:** Zinc plated swivel/brake bracket with top plate fitting. Wheel with yellow polyurethane tread on cast iron centre.

| Part number:               | 450075        |
|----------------------------|---------------|
| Wheel diameter (D):        | 250mm         |
| Tread width (T2):          | 50mm          |
| Tread hardness:            | 93° Shore A   |
| Wheel bearing:             | Ball bearings |
| Top plate size (AxB):      | 135x110mm     |
| Fixing hole spacing (axb): | 105x75-80mm   |
| Fixing hole size (d):      | 11mm          |
| Offset (F):                | 80mm          |
| Brake pedal radius (G):    | 148mm         |
| Overall height (H):        | 305mm         |
| Load capacity 3km/h:       | 1300kg        |
| Rolling resistance:        | Very good     |
| Operating noise:           | Good          |
| Floor preservation:        | Good          |