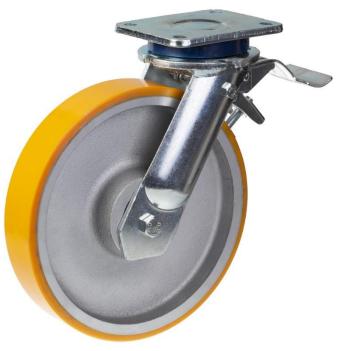

## PRODUCT INFORMATION 1500 Series Top Plate Castor

**Material:** Zinc plated swivel/brake bracket with top plate fitting. Wheel with yellow polyurethane tread on cast iron centre.

| Part number:               | 450075        |
|----------------------------|---------------|
| Wheel diameter (D):        | 250mm         |
| Tread width (T2):          | 50mm          |
| Tread hardness:            | 93° Shore A   |
| Wheel bearing:             | Ball bearings |
| Top plate size (AxB):      | 135x110mm     |
| Fixing hole spacing (axb): | 105x75-80mm   |
| Fixing hole size (d):      | 11mm          |
| Offset (F):                | 80mm          |
| Brake pedal radius (G):    | 148mm         |
| Overall height (H):        | 305mm         |
| Load capacity 3km/h:       | 1300kg        |
| Rolling resistance:        | Very good     |
| Operating noise:           | Good          |
| Floor preservation:        | Good          |