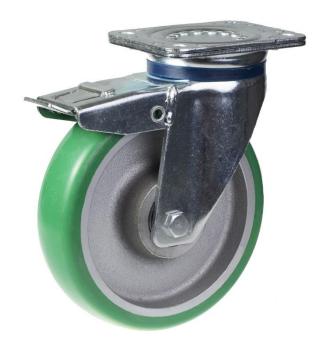

## PRODUCT INFORMATION 800 Series Top Plate Castor

**Material:** Zinc plated swivel/brake bracket with top plate fitting. Wheel with green convex elastic polyurethane tread on cast iron centre.

| Part number:               | 450020        |
|----------------------------|---------------|
| Wheel diameter (D):        | 200mm         |
| Tread width (T2):          | 50mm          |
| Tread hardness:            | 83° Shore A   |
| Wheel bearing:             | Ball bearings |
| Top plate size (AxB):      | 135x110mm     |
| Fixing hole spacing (axb): | 105x75-80mm   |
| Fixing hole size (d):      | 11mm          |
| Brake pedal radius (G):    | 162mm         |
| Overall height (H):        | 245mm         |
| Load capacity 3km/h:       | 700kg         |
| Rolling resistance:        | Very good     |
| Operating noise:           | Very good     |
| Floor preservation:        | Very good     |