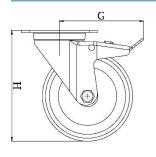

## PRODUCT INFORMATION 800 Series Top Plate Castor

**Material:** Zinc plated swivel/brake bracket with top plate fitting. Wheel with green convex elastic polyurethane tread on cast iron centre.

| Part number:               | 450020        |
|----------------------------|---------------|
| Wheel diameter (D):        | 200mm         |
| Tread width (T2):          | 50mm          |
| Tread hardness:            | 83° Shore A   |
| Wheel bearing:             | Ball bearings |
| Top plate size (AxB):      | 135x110mm     |
| Fixing hole spacing (axb): | 105x75-80mm   |
| Fixing hole size (d):      | 11mm          |
| Brake pedal radius (G):    | 162mm         |
| Overall height (H):        | 245mm         |
| Load capacity 3km/h:       | 700kg         |
| Rolling resistance:        | Very good     |
| Operating noise:           | Very good     |
| Floor preservation:        | Very good     |