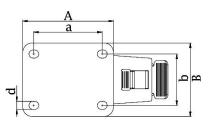

## PRODUCT INFORMATION 800 Series Top Plate Castor

**Material:** Zinc plated swivel/brake bracket with top plate fitting. Wheel with green convex elastic polyurethane tread on cast iron centre.

| Part number:               | 450020        |
|----------------------------|---------------|
| Wheel diameter (D):        | 200mm         |
| Tread width (T2):          | 50mm          |
| Tread hardness:            | 83° Shore A   |
| Wheel bearing:             | Ball bearings |
| Top plate size (AxB):      | 135x110mm     |
| Fixing hole spacing (axb): | 105x75-80mm   |
| Fixing hole size (d):      | 11mm          |
| Brake pedal radius (G):    | 162mm         |
| Overall height (H):        | 245mm         |
| Load capacity 3km/h:       | 700kg         |
| Rolling resistance:        | Very good     |
| Operating noise:           | Very good     |
| Floor preservation:        | Very good     |