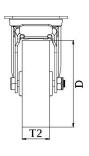

## PRODUCT INFORMATION 800 Series Top Plate Castor

**Material:** Zinc plated swivel/brake bracket with top plate fitting. Wheel with green convex elastic polyurethane tread on cast iron centre.

| Part number:               | 450020        |
|----------------------------|---------------|
| Wheel diameter (D):        | 200mm         |
| Tread width (T2):          | 50mm          |
| Tread hardness:            | 83° Shore A   |
| Wheel bearing:             | Ball bearings |
| Top plate size (AxB):      | 135x110mm     |
| Fixing hole spacing (axb): | 105x75-80mm   |
| Fixing hole size (d):      | 11mm          |
| Brake pedal radius (G):    | 162mm         |
| Overall height (H):        | 245mm         |
| Load capacity 3km/h:       | 700kg         |
| Rolling resistance:        | Very good     |
| Operating noise:           | Very good     |
| Floor preservation:        | Very good     |