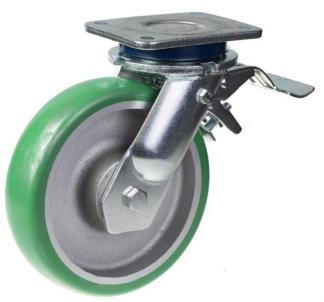

## PRODUCT INFORMATION 1500 Series Top Plate Castor

**Material:** Zinc plated swivel/brake bracket with top plate fitting. Wheel with green convex elastic polyurethane tread on cast iron centre.

| Part number:               | 450072        |
|----------------------------|---------------|
| Wheel diameter (D):        | 200mm         |
| Tread width (T2):          | 50mm          |
| Tread hardness:            | 83° Shore A   |
| Wheel bearing:             | Ball bearings |
| Top plate size (AxB):      | 135x110mm     |
| Fixing hole spacing (axb): | 105x75-80mm   |
| Fixing hole size (d):      | 11mm          |
| Offset (F):                | 65mm          |
| Brake pedal radius (G):    | 148mm         |
| Overall height (H):        | 245mm         |
| Load capacity 3km/h:       | 700kg         |
| Rolling resistance:        | Very good     |
| Operating noise:           | Very good     |
| Floor preservation:        | Very good     |
|                            |               |