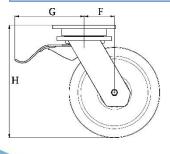

## PRODUCT INFORMATION 1500 Series Top Plate Castor

**Material:** Zinc plated swivel/brake bracket with top plate fitting. Wheel with green convex elastic polyurethane tread on cast iron centre.

| Part number:               | 450072        |
|----------------------------|---------------|
| Wheel diameter (D):        | 200mm         |
| Tread width (T2):          | 50mm          |
| Tread hardness:            | 83° Shore A   |
| Wheel bearing:             | Ball bearings |
| Top plate size (AxB):      | 135x110mm     |
| Fixing hole spacing (axb): | 105x75-80mm   |
| Fixing hole size (d):      | 11mm          |
| Offset (F):                | 65mm          |
| Brake pedal radius (G):    | 148mm         |
| Overall height (H):        | 245mm         |
| Load capacity 3km/h:       | 700kg         |
| Rolling resistance:        | Very good     |
| Operating noise:           | Very good     |
| Floor preservation:        | Very good     |
|                            |               |