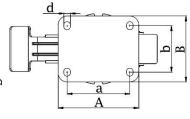

## PRODUCT INFORMATION 1500 Series Top Plate Castor

**Material:** Zinc plated swivel/brake bracket with top plate fitting. Wheel with green convex elastic polyurethane tread on cast iron centre.

| Part number:               | 450072        |
|----------------------------|---------------|
| Wheel diameter (D):        | 200mm         |
| Tread width (T2):          | 50mm          |
| Tread hardness:            | 83° Shore A   |
| Wheel bearing:             | Ball bearings |
| Top plate size (AxB):      | 135x110mm     |
| Fixing hole spacing (axb): | 105x75-80mm   |
| Fixing hole size (d):      | 11mm          |
| Offset (F):                | 65mm          |
| Brake pedal radius (G):    | 148mm         |
| Overall height (H):        | 245mm         |
| Load capacity 3km/h:       | 700kg         |
| Rolling resistance:        | Very good     |
| Operating noise:           | Very good     |
| Floor preservation:        | Very good     |
|                            |               |